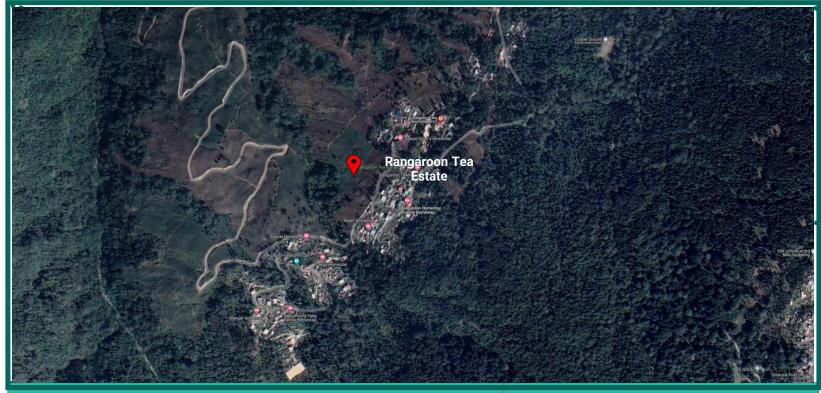

### Rangaroong Tea Garden Ghoom Property SHAWANIOLE प्राची पार्क Suryodaya सूर्योदय Hotel E Lon Bilde ROCK GARDEN (A) A PROCK GARDEN (A) ROCK Mullootar Tea Estate Kurseong

- The property is located along Mullootar Tea Garden Road, at Mouza Mooltaar. It is located 25 km from Kurseong.
- The immediate surroundings of the subject property are mainly comprised of scattered residential clusters, tea gardens, forest areas, vacant land, and roadside retailing activity along major transport corridors. Residential development is in the form of self-constructed independent houses.