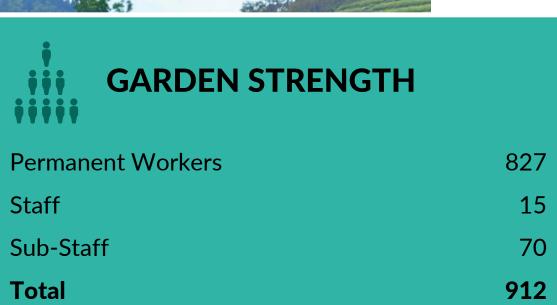

### **GARDEN STRENGTH**

| 11/8 |
|------|
| 51   |
| 67   |
| 1296 |
| 7611 |
|      |

| HOSPITAL / SCHOOL / CRECHES | As per PLA requirements |
|-----------------------------|-------------------------|
| BUNGALOWS                   |                         |
| Total                       | 6                       |
| LABOUR QUARTERS             |                         |
| Total                       | 729                     |