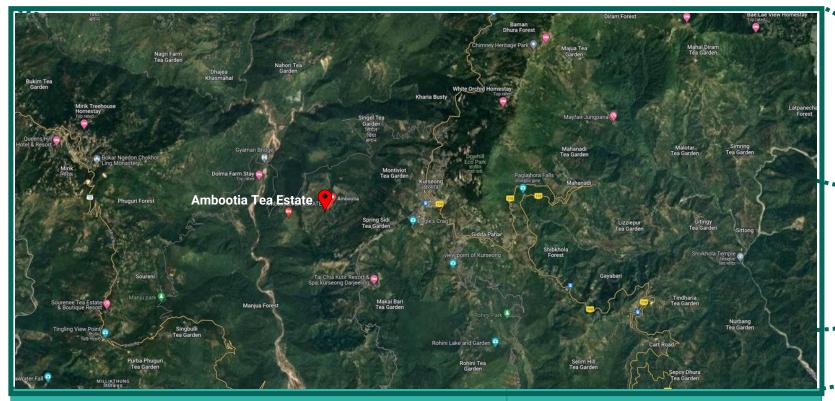

### Darjeeling Property Ambootia Tea Estate Kurseong Ambootia Siliguri

- The property is located along Pankhabari Road at Mouza Ambootia, 7 km from Kurseong Railway Station. The Balasan river passes through its western periphery. The estate has motorable internal roads. The immediate surroundings of the property are mainly comprised of scattered residential clusters, tea gardens, forest areas, and vacant land. Residential development is in the form of self-constructed independent houses.
- Ambootia Tea Estate is a flagship garden, considered a recognized tea estate in Darjeeling by the Tea Board of India, and is benchmarked as a Model Organic Tea Farm.

- The property is located along Monteviet Road which is connected with Hill Cart Road, 1.8 km from Kurseong Railway Station and 1.3 km from Kurseong Market. This micro-market is considered one of Kurseong's major commercial mixed-use zones.
- The immediate surroundings of the subject properties are mainly comprised of commercial development with mostly Grade-B multi-tenanted mixed used buildings. Apart from these, the surroundings are dotted with residential developments, hotel premises, institutional developments, and roadside retail activities along major transport corridors.