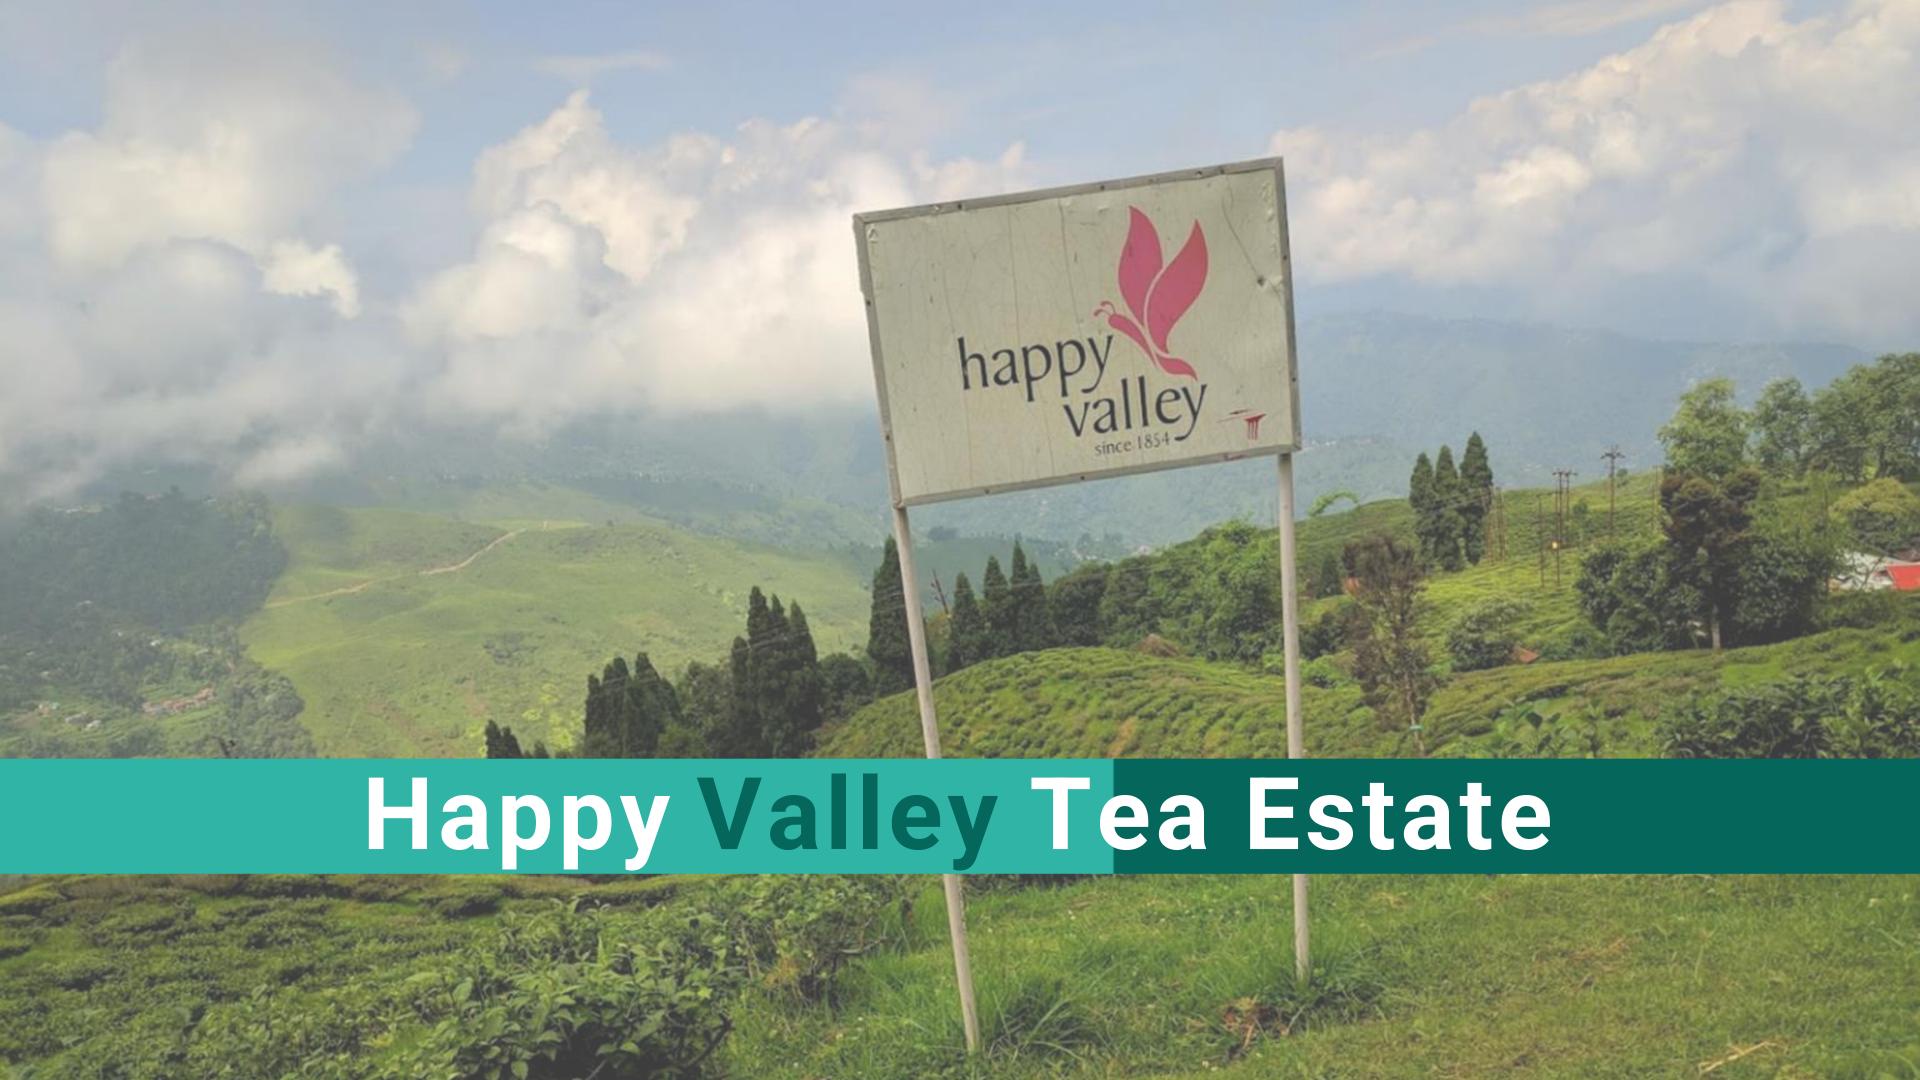

### Happy Valley

- Only tea garden in Darjeeling town.
- One of the major commercial mixed-use zones of Darjeeling, it is located at the end of a downhill road 3km from Chowk Bazaar, the main market area of Darjeeling lower town.
- The immediate surroundings are mainly comprised of commercial development having mostly Grade-B multi-tenanted mixed-used buildings. Also present are residential developments, hotel premises, and institutional developments, along with roadside retail activities along major transport corridors.

| Geoposition                    | Latitude - 27°03' 2.9" N<br>Longitude - 88°15' 29.4" E |
|--------------------------------|--------------------------------------------------------|
| Approach road                  | Labong Cart Road                                       |
| Average altitude               | 6890 ft                                                |
| Established                    | 1854                                                   |
| Garden age                     | 167 Years                                              |
| Conversion into organic garden | 2007                                                   |
| Date of purchase by DOTEPL     | 2009                                                   |
| Tea Board registration number  | 100                                                    |