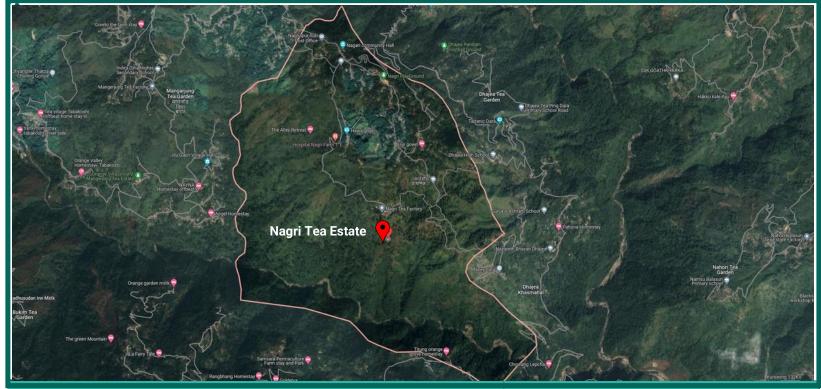

# **Nagri**

- The property is located along Nagri Farm Tea garden Road at Mouza Magarjung & Changtong, 35 km from Darjeeling and 32 km from Kurseong, under Sukhiapokhri Gram Panchayet & Bijanbari-Pulbazar Gram Panchayet.
- The immediate surroundings of the subject property are mainly comprised of scattered residential clusters, tea gardens, forest areas, and vacant land. Residential development is in the form of self-constructed independent houses.

## Maps and Q Routes

| Destination                | Distance (km) |
|----------------------------|---------------|
| Darjeeling                 | 35.00         |
| Ghoom                      | 28.50         |
| Sukhia Pokhari Motor Stand | 16.80         |
| Nagri Post Office          | 3.50          |
| Kurseong                   | 32.00         |
| Siliguri                   | 59.00         |
| Bagdogra airport           | 63.00         |