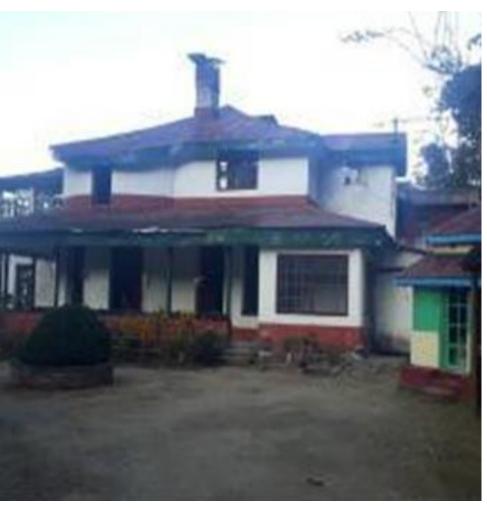

Property Tea Garde Darjeeling Khasmahal Aloobari Tea Estate Rangaroong Tea Garden Aloobari Senchal Forest

- The property was the first tea garden in Darjeeling.
- Located along Tenzing Norgay Road at Mouza-Sadar (Alubari) & Jorebunglow, 1 km from Phulbari, one of Darjeeling lower town's market areas, near Alubari Basti. The subject micro-market is considered to be a major commercial mixed-use zone.
- The immediate surroundings of the properties are mainly comprised of commercial development with mostly Grade-B multi-tenanted mixed used buildings. Apart from these, the surroundings are dotted with residential developments, hotel premises, and institutional developments, with roadside retail activities along major transport corridors.