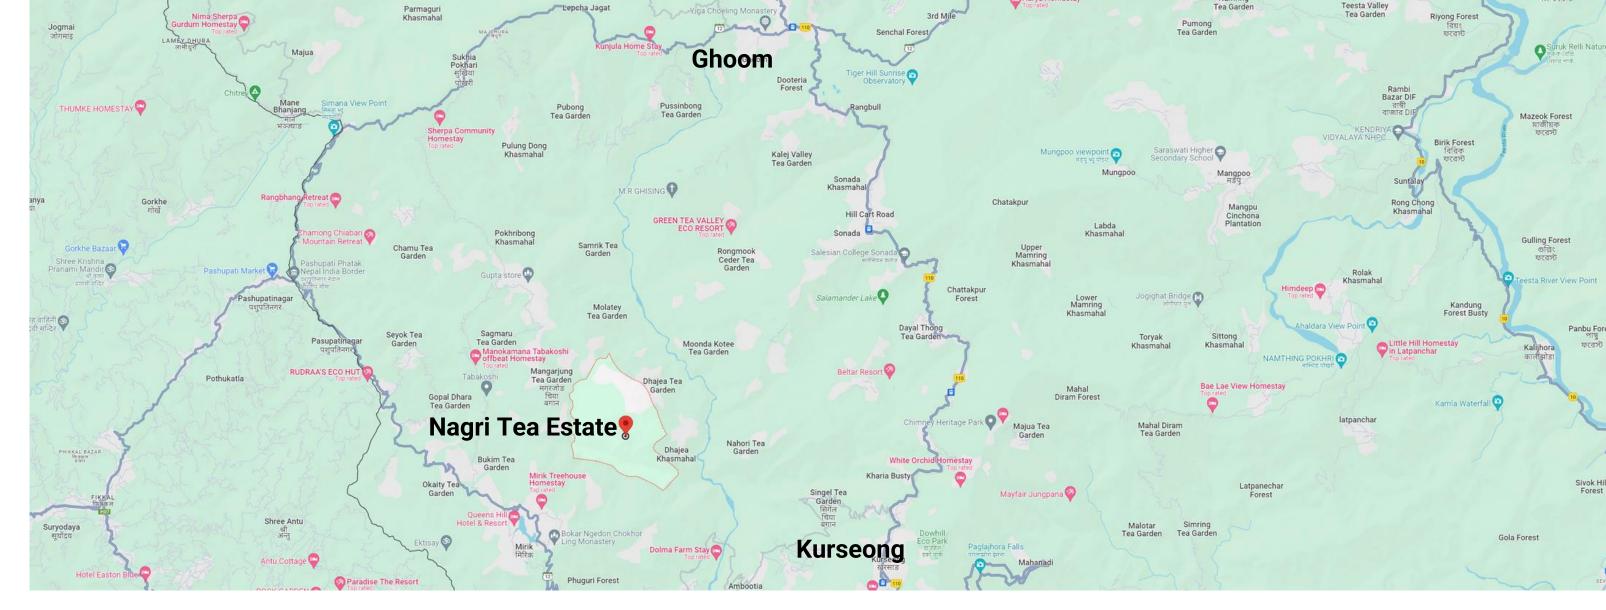

# **Nagri**

- The property is located along Nagri Farm Tea garden Road at Mouza Magarjung & Changtong, 35 km from Darjeeling and 32 km from Kurseong, under Sukhiapokhri Gram Panchayet & Bijanbari-Pulbazar Gram Panchayet.
- The immediate surroundings of the subject property are mainly comprised of scattered residential clusters, tea gardens, forest areas, and vacant land. Residential development is in the form of self-constructed independent houses.

## Maps and Q Routes

| Destination                | Distance (km) |
|----------------------------|---------------|
| Darjeeling                 | 35.00         |
| Ghoom                      | 28.50         |
| Sukhia Pokhari Motor Stand | 16.80         |
| Nagri Post Office          | 3.50          |
| Kurseong                   | 32.00         |
| Siliguri                   | 59.00         |
| Bagdogra airport           | 63.00         |