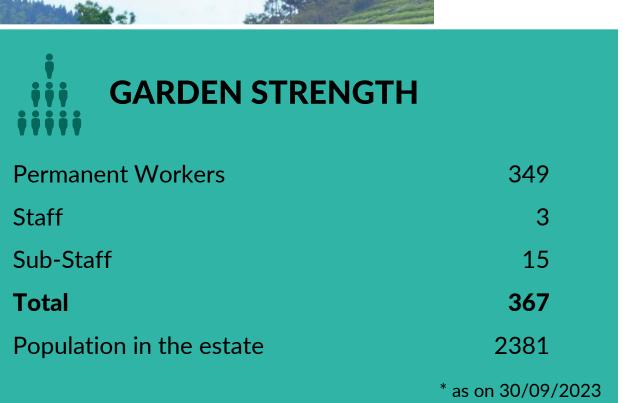

\* as on 30/09/2023

### **GARDEN STRENGTH**

| 11/8 |
|------|
| 51   |
| 67   |
| 1296 |
| 7611 |
|      |

| HOSPITAL / SCHOOL / CRECHES | As per PLA requirements |
|-----------------------------|-------------------------|
| BUNGALOWS                   |                         |
| Total                       | 6                       |
| LABOUR QUARTERS             |                         |
| Total                       | 729                     |