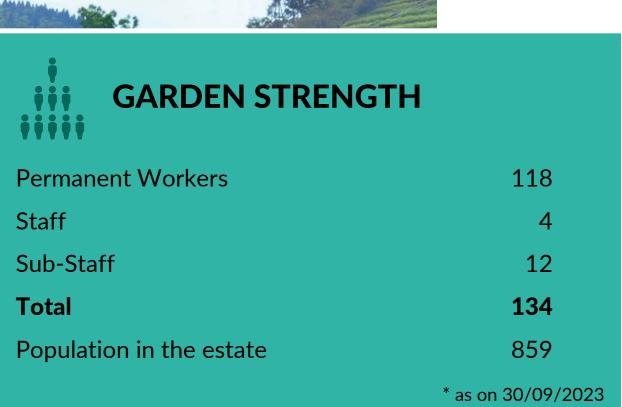

#### **GARDEN STRENGTH**

| 842  |
|------|
| 15   |
| 92   |
| 949  |
| 2121 |
|      |

| HOSPITAL / SCHOOL / CRECHES | As per PLA requirements |
|-----------------------------|-------------------------|
| BUNGALOWS                   |                         |
| Total                       | 3                       |
| LABOUR QUARTERS             |                         |
| Total                       | 897                     |
| STAFF QUARTERS              |                         |
| Total                       |                         |