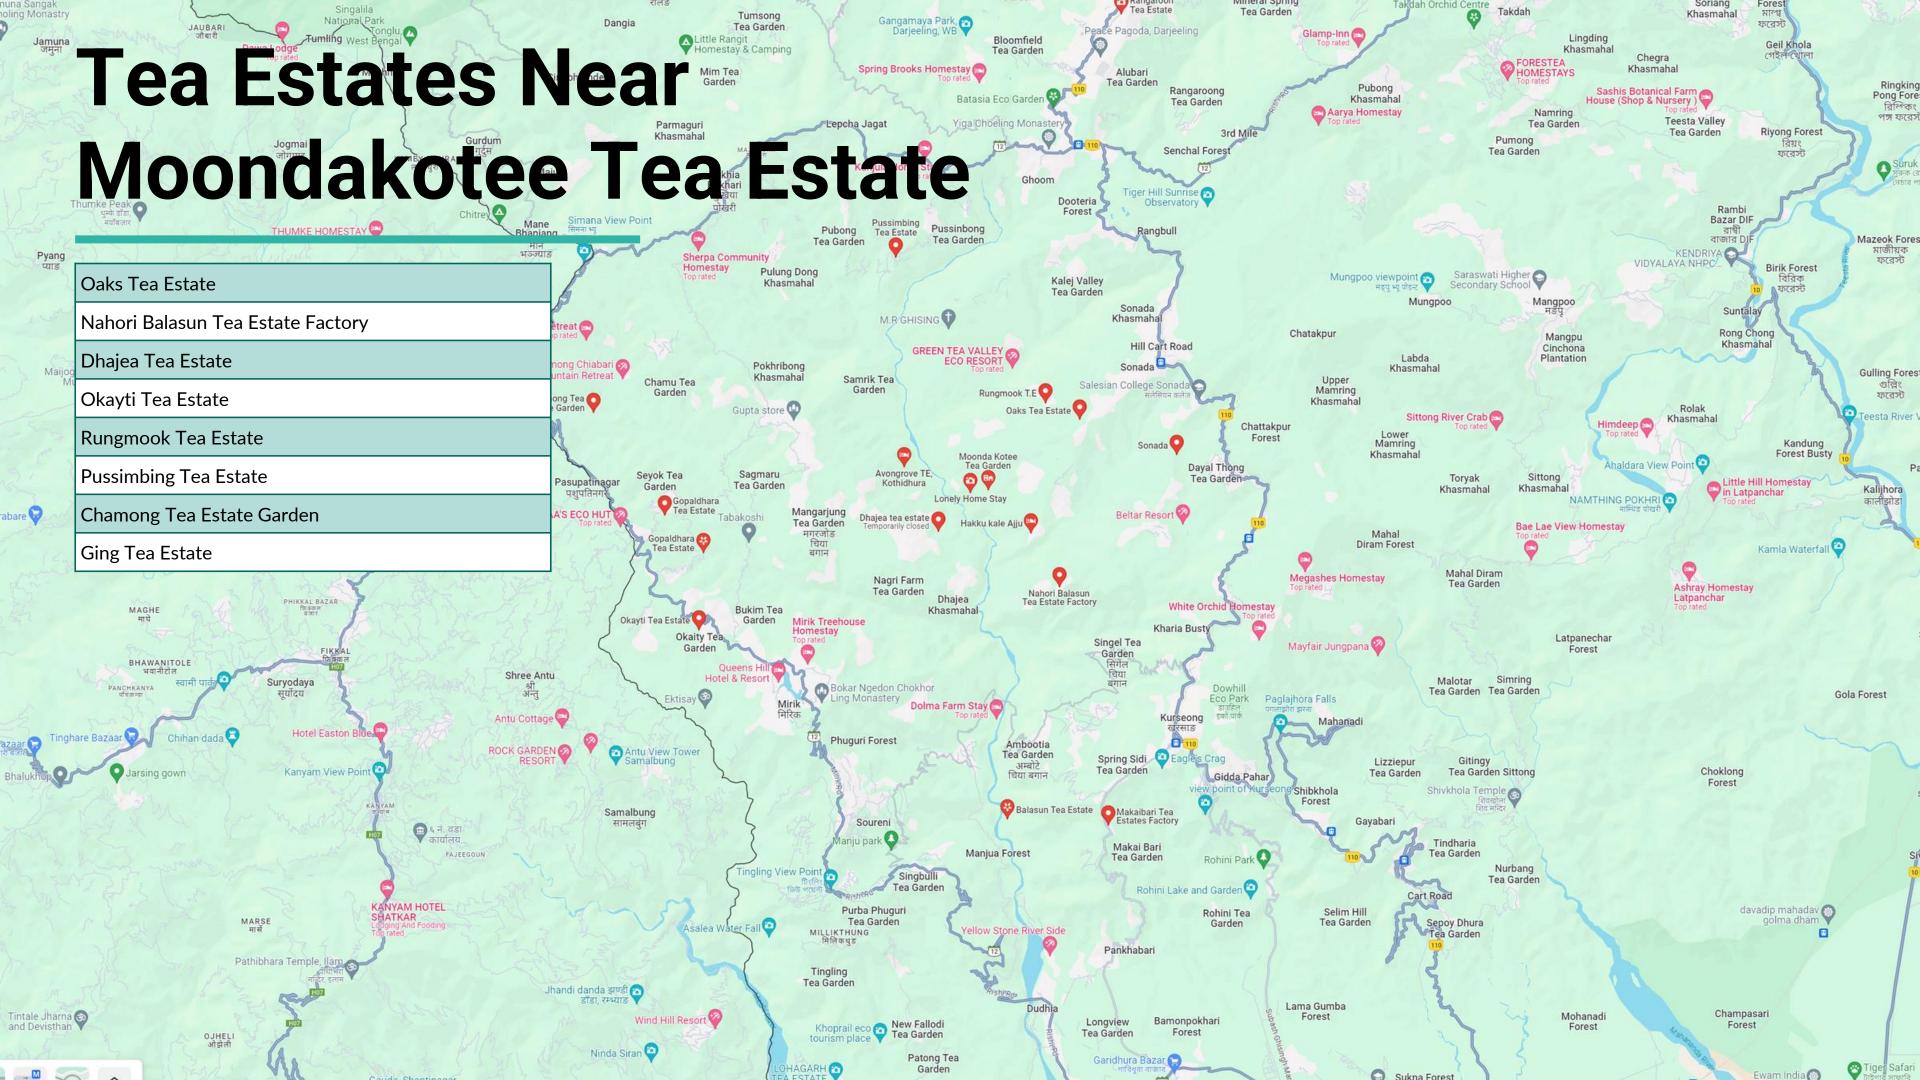

### Darjeeling Ghoom Property Kalej Valley Tea Garden Moondakotee **Tea Estate** Moondake Team

- The property is located along Sonada Road at Mouza Moonda Kotee, 7 km from Sonada town, one of the major junctions between Kurseong and Darjeeling.
- The immediate surroundings of the subject property are mainly comprised of scattered residential clusters, tea gardens, forest areas, and vacant land. Residential development is in the form of self-constructed independent houses.

| Geoposition                    | Latitude - 26°55'46.0" N<br>Longitude - 88°14'28.5" E |
|--------------------------------|-------------------------------------------------------|
| Approach road                  | Sonada Road                                           |
| Average altitude               | 3396 ft                                               |
| Established                    | 1862                                                  |
| Garden age                     | 159 Years                                             |
| Conversion into organic garden | 2007                                                  |
| Date of purchase by DOTEPL     | 2009                                                  |
| Tea Board registration number  | 2317                                                  |

### Maps and Q Routes

| Destination      | Distance (km) |
|------------------|---------------|
| Darjeeling       | 24.00         |
| Ghoom            | 20.50         |
| Sonada           | 12.80         |
| Kurseong         | 27.00         |
| Siliguri         | 57.00         |
| Bagdogra airport | 61.00         |