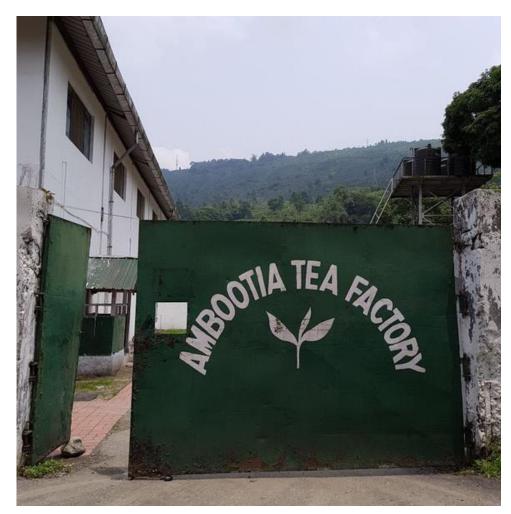

### Darjeeling Property Ambootia Tea Estate Kurseong Ambootia Siliguri

- The property is located along Pankhabari Road at Mouza Ambootia, 7 km from Kurseong Railway Station. The Balasan river passes through its western periphery. The estate has motorable internal roads. The immediate surroundings of the property are mainly comprised of scattered residential clusters, tea gardens, forest areas, and vacant land. Residential development is in the form of self-constructed independent houses.
- Ambootia Tea Estate is a flagship garden, considered a recognized tea estate in Darjeeling by the Tea Board of India, and is benchmarked as a Model Organic Tea Farm.