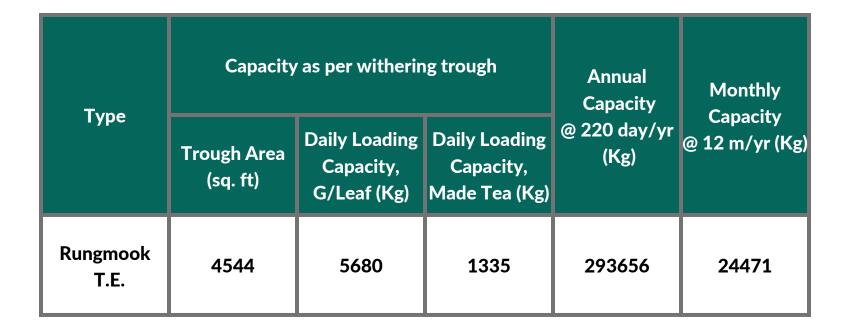

# Tea Production Capacity

|  | _    | Capacity as per withering trough |           | Annual<br>Capacity                          | Monthly |                            |
|--|------|----------------------------------|-----------|---------------------------------------------|---------|----------------------------|
|  | Туре | Trough Area<br>(sq. ft)          | Capacity, | Daily Loading<br>Capacity,<br>Made Tea (Kg) | (Kg)    | Capacity<br>@ 12 m/yr (Kg) |
|  | -    | -                                | -         | -                                           | -       | -                          |