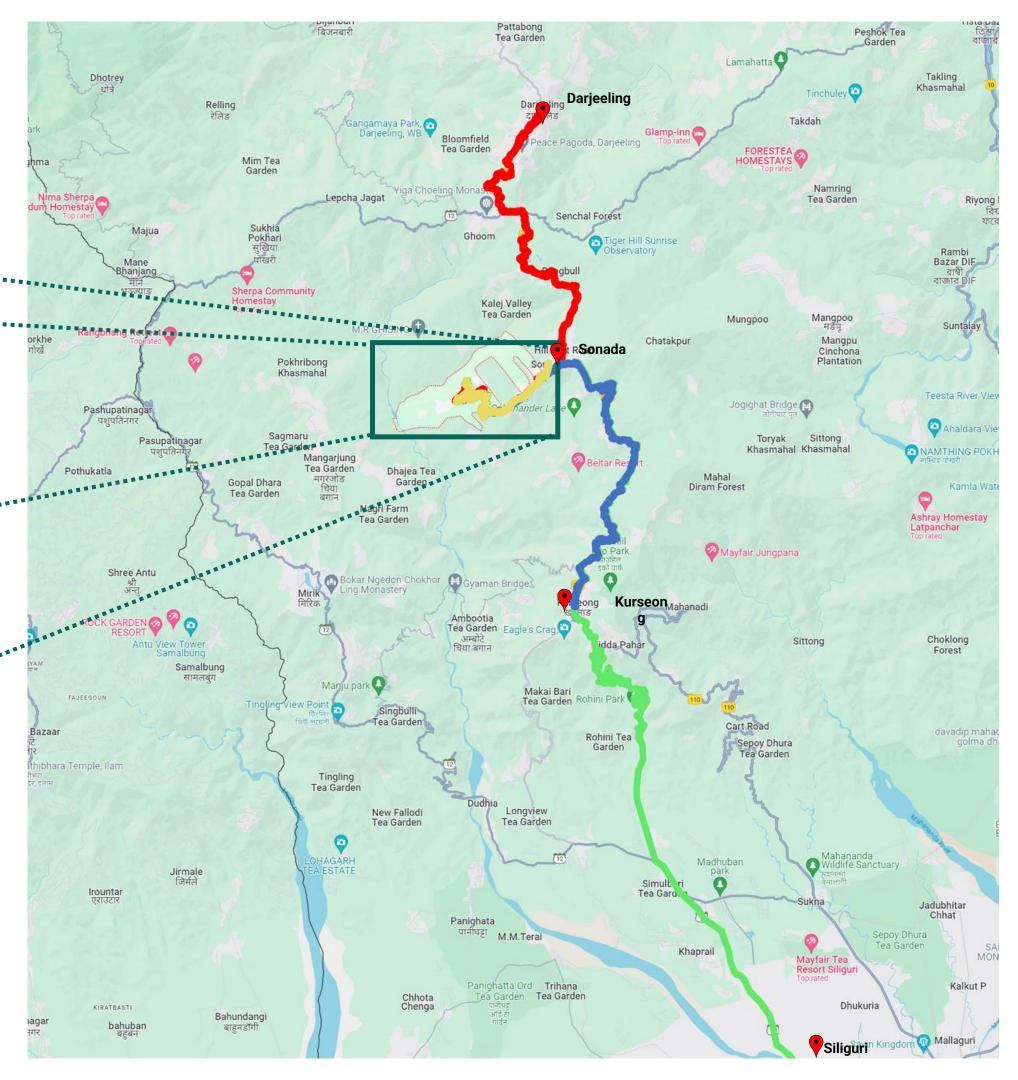

### Darjeeling Ghoom Property Kalej Valley Tea Garden Moondakotee **Tea Estate** Moondake Team

- The property is located along Sonada Road at Mouza Moonda Kotee, 7 km from Sonada town, one of the major junctions between Kurseong and Darjeeling.
- The immediate surroundings of the subject property are mainly comprised of scattered residential clusters, tea gardens, forest areas, and vacant land. Residential development is in the form of self-constructed independent houses.

| Geoposition                    | Latitude - 26°55'46.0" N<br>Longitude - 88°14'28.5" E |
|--------------------------------|-------------------------------------------------------|
| Approach road                  | Sonada Road                                           |
| Average altitude               | 3396 ft                                               |
| Established                    | 1862                                                  |
| Garden age                     | 159 Years                                             |
| Conversion into organic garden | 2007                                                  |
| Date of purchase by DOTEPL     | 2009                                                  |
| Tea Board registration number  | 2317                                                  |

### Maps and Q Routes

| Destination      | Distance (km) |
|------------------|---------------|
| Darjeeling       | 24.00         |
| Ghoom            | 20.50         |
| Sonada           | 12.80         |
| Kurseong         | 27.00         |
| Siliguri         | 57.00         |
| Bagdogra airport | 61.00         |