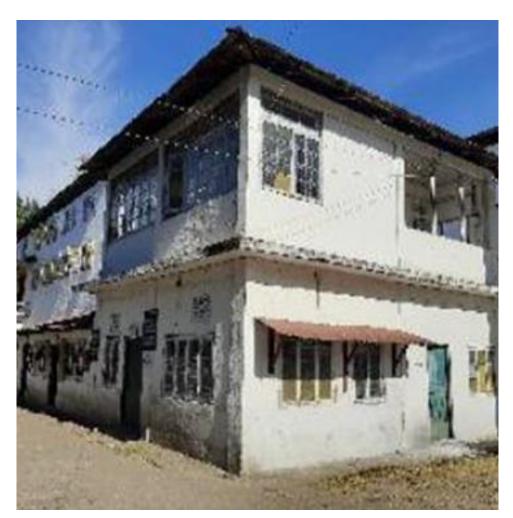

Property Tea Garde Darjeeling Khasmahal Aloobari Tea Estate Rangaroong Tea Garden Aloobari Senchal Forest

- The property was the first tea garden in Darjeeling.
- Located along Tenzing Norgay Road at Mouza-Sadar (Alubari) & Jorebunglow, 1 km from Phulbari, one of Darjeeling lower town's market areas, near Alubari Basti. The subject micro-market is considered to be a major commercial mixed-use zone.
- The immediate surroundings of the properties are mainly comprised of commercial development with mostly Grade-B multi-tenanted mixed used buildings. Apart from these, the surroundings are dotted with residential developments, hotel premises, and institutional developments, with roadside retail activities along major transport corridors.