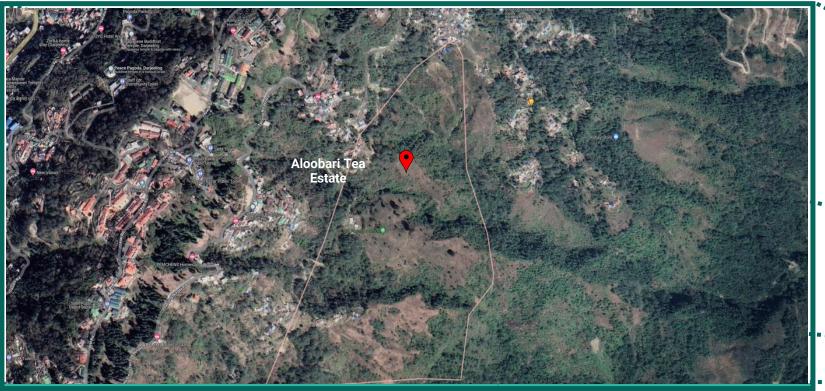

Property Tea Garde Darjeeling Khasmahal Aloobari Tea Estate Rangaroong Tea Garden Aloobari Senchal Forest

- The property was the first tea garden in Darjeeling.
- Located along Tenzing Norgay Road at Mouza-Sadar (Alubari) & Jorebunglow, 1 km from Phulbari, one of Darjeeling lower town's market areas, near Alubari Basti. The subject micro-market is considered to be a major commercial mixed-use zone.
- The immediate surroundings of the properties are mainly comprised of commercial development with mostly Grade-B multi-tenanted mixed used buildings. Apart from these, the surroundings are dotted with residential developments, hotel premises, and institutional developments, with roadside retail activities along major transport corridors.

| Geoposition                    | Latitude - 27°05'2.8" N<br>Longitude - 88°26'28.5" E |
|--------------------------------|------------------------------------------------------|
| Approach road                  | Tenzing Norgay road                                  |
| Average altitude               | 6562 feet                                            |
| Established                    | 1840                                                 |
| Garden age                     | 182 Years                                            |
| Conversion into organic garden | 2012                                                 |
| Date of purchase by DOTEPL     | 12-09-2011                                           |
| Tea Board registration number  | 217                                                  |