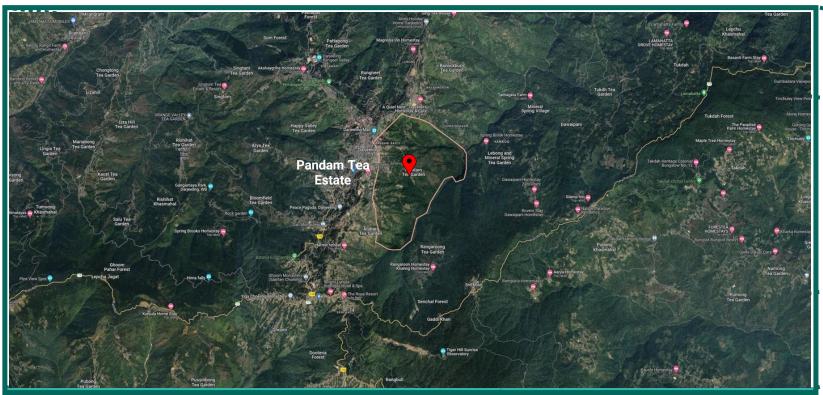

### Maps and Q Routes

| Destination                | Distance (km) |
|----------------------------|---------------|
| Mall Market                | 3.00          |
| Darjeeling Taxi Stand      | 2.50          |
| Darjeeling District Court  | 4.80          |
| Darjeeling Railway Station | 3.70          |
| Ghum Station               | 2.80          |
| Kurseong                   | 29.00         |
| Siliguri                   | 60.00         |
| Bagdogra Airport           | 63.00         |