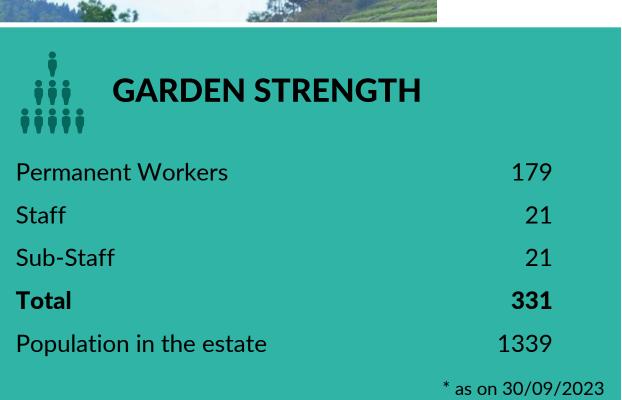

#### **GARDEN STRENGTH**

| Population in the estate | 2121 |
|--------------------------|------|
| Total                    | 331  |
| Sub-Staff                | 40   |
| Staff                    | 7    |
| Permanent Workers        | 284  |