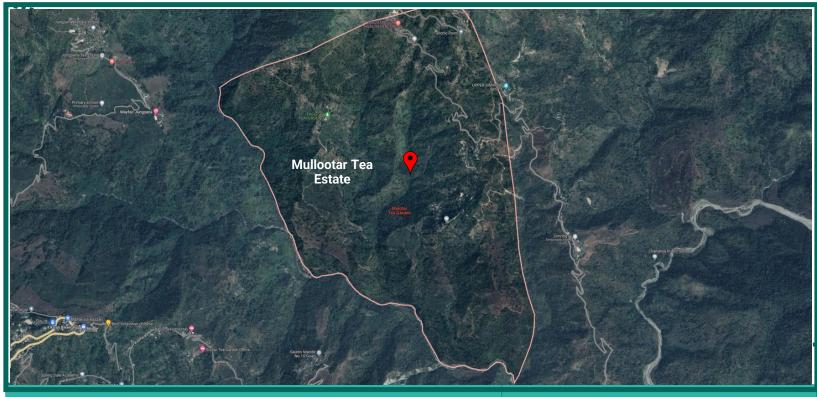

### Rangaroong Tea Garden Ghoom Property SHAWANIOLE प्राची पार्क Suryodaya सूर्योदय Hotel E Lon Bilde ROCK GARDEN (A) A PROCK GARDEN (A) ROCK Mullootar Tea Estate Kurseong

- The property is located along Mullootar Tea Garden Road, at Mouza Mooltaar. It is located 25 km from Kurseong.
- The immediate surroundings of the subject property are mainly comprised of scattered residential clusters, tea gardens, forest areas, vacant land, and roadside retailing activity along major transport corridors. Residential development is in the form of self-constructed independent houses.

| Geoposition                    | Latitude - 26°53'28.4" N<br>Longitude - 88°20'58.8" E |
|--------------------------------|-------------------------------------------------------|
| Approach road                  | Mullootar Tea Garden Road                             |
| Average altitude               | 2060 ft                                               |
| Established                    | 1870                                                  |
| Garden age                     | 151 Years                                             |
| Conversion into organic garden | 1987                                                  |
| Date of purchase by DOTEPL     | 01-01-04                                              |
| Tea Board registration number  | 1302                                                  |

### Maps and Q Routes

| Destination         | Distance (km) |
|---------------------|---------------|
| Nurbong Tea Factory | 6.50          |
| Darjeeling          | 30.00         |
| Kurseong            | 25.00         |
| Siliguri            | 30.00         |
| Bagdogra Airport    | 36.00         |