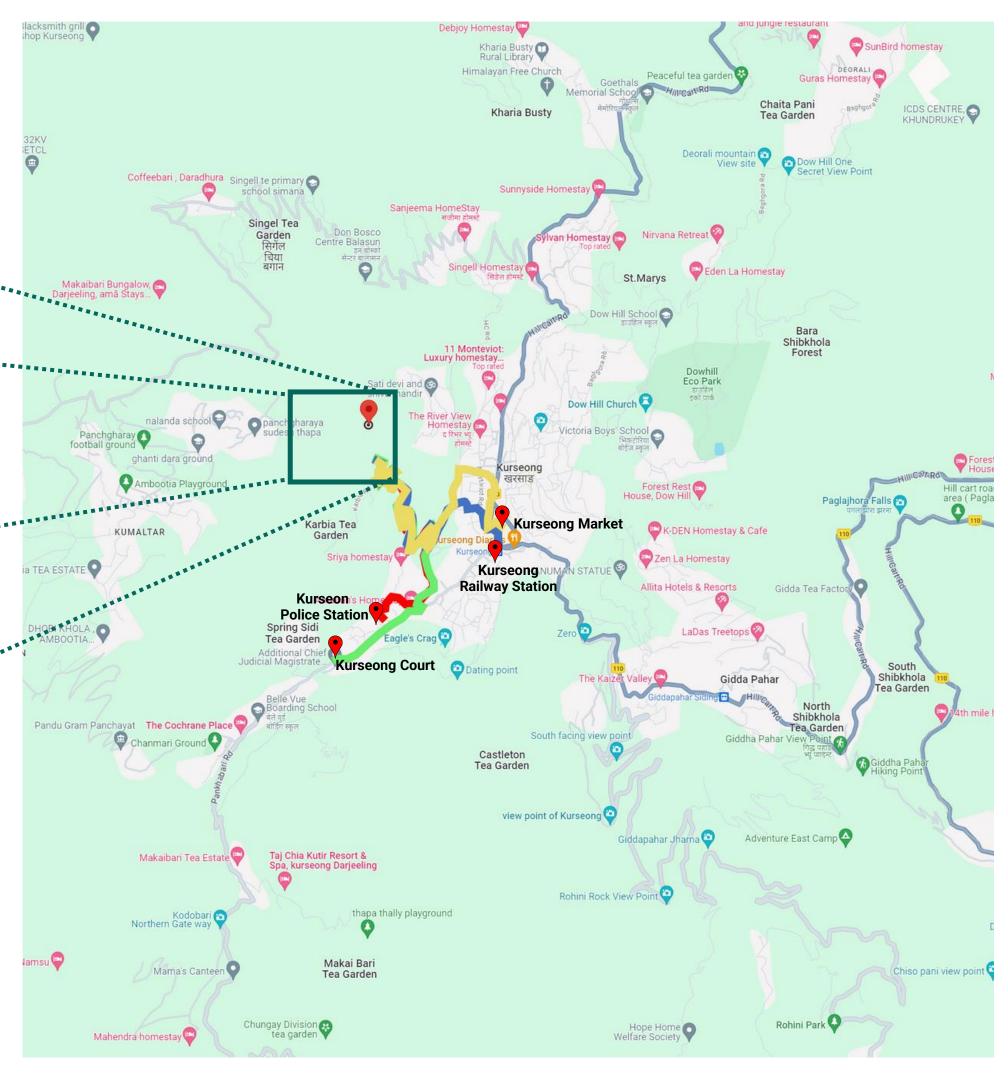

#### **Darjeeling** Mayfair Jungpana St.Marys Shibkhola Forest Property Gyaman Bridge Monteviott Tea Garden ma Farm Stay 🖺 Kurseong Karbia Tea KUMALTAR gkulung Farms HANUMAN STATUE Ambootia Tea Garden Spring Sidi Tea Garden TAAR GAUN Shibkhola Monteviot Castleton Siliguri

- The property is located along Monteviet Road which is connected with Hill Cart Road, 1.8 km from Kurseong Railway Station and 1.3 km from Kurseong Market. This micro-market is considered one of Kurseong's major commercial mixed-use zones.
- The immediate surroundings of the subject properties are mainly comprised of commercial development with mostly Grade-B multi-tenanted mixed used buildings. Apart from these, the surroundings are dotted with residential developments, hotel premises, institutional developments, and roadside retail activities along major transport corridors.

| Geoposition                    | Latitude - 26°53'17.4" N<br>Longitude - 88°16'34.0" E |
|--------------------------------|-------------------------------------------------------|
| Approach road                  | Monteviot Road connected with Hill Cart Road          |
| Average altitude               | 4610 ft                                               |
| Established                    | 1856                                                  |
| Garden age                     | 165 Years                                             |
| Conversion into organic garden | 1987                                                  |
| Date of purchase by DOTEPL     | 2009                                                  |
| Tea Board registration number  | 73                                                    |

### Maps and Q Routes

| <b>Destination</b>         | Distance (km) |
|----------------------------|---------------|
| Kurseong Market            | 1.30          |
| Kurseong Railway Station   | 1.80          |
| Ghum Railway Station       | 24.00         |
| Kurseong Court             | 2.80          |
| Kurseong Police Station    | 2.30          |
| Sonada                     | 14.50         |
| Darjeeling Railway Station | 30.00         |
| Siliguri                   | 31.00         |
| Bagdogra Airport           | 37.00         |