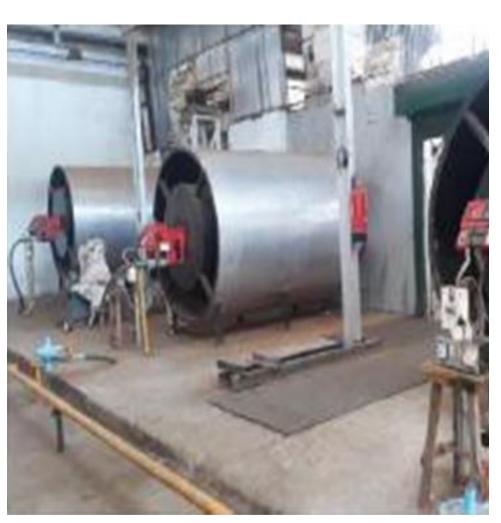

| 112 Years                                         |  |
| Conversion into organic garden | 2018                                              |  |
| Date of purchase by DOTEPL     | 14-08-2015                                        |  |
| Tea Board registration number  | 2571                                              |  |
| <u> </u>                       | <u>.                                      </u>    |  |



### Maps and Q Routes

| Destination | Distance (km) |
|-------------|---------------|
| Garhgaon    | 12.00         |
| Mathurapur  | 10.00         |
| Sonari      | 26.00         |
| Dibrugarh   | 85.00         |
| Sivasagar   | 26.00         |









**Grant Area** 

**Area Under Tea Plantation** 

**2208.2 Acres** 

1428.9 Acres

# Tea Production Capacity











### **Q Land & Tea Bush Details**

| Ownership Type of Land                             | Freehold Land                                                                                                                             |
|----------------------------------------------------|-------------------------------------------------------------------------------------------------------------------------------------------|
| Permissible usage of land                          | Tea Garden and Tea Tourism                                                                                                                |
| Average annual rainfall                            | 2244 MM