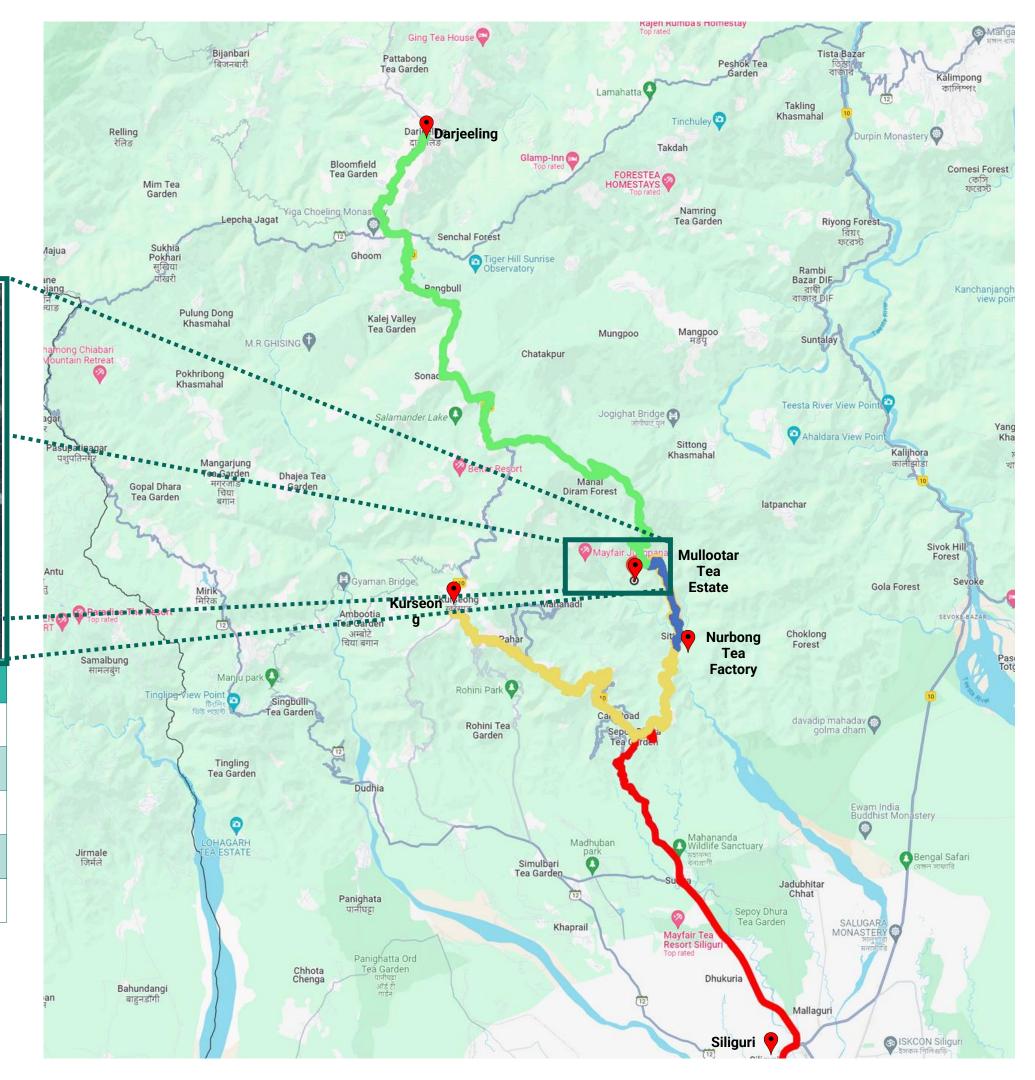

### Rangaroong Tea Garden Ghoom Property SHAWANIOLE प्राची पार्क Suryodaya सूर्योदय Hotel E Lon Bilde ROCK GARDEN (A) A PROCK GARDEN (A) ROCK Mullootar Tea Estate Kurseong

- The property is located along Mullootar Tea Garden Road, at Mouza Mooltaar. It is located 25 km from Kurseong.
- The immediate surroundings of the subject property are mainly comprised of scattered residential clusters, tea gardens, forest areas, vacant land, and roadside retailing activity along major transport corridors. Residential development is in the form of self-constructed independent houses.

### Maps and Q Routes

| Destination         | Distance (km) |
|---------------------|---------------|
| Nurbong Tea Factory | 6.50          |
| Darjeeling          | 30.00         |
| Kurseong            | 25.00         |
| Siliguri            | 30.00         |
| Bagdogra Airport    | 36.00         |