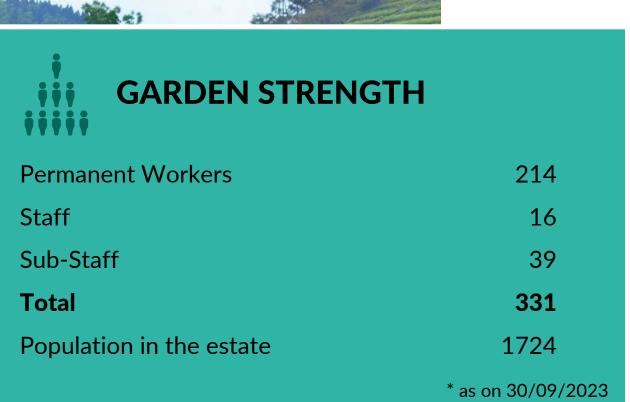

#### **GARDEN STRENGTH**

| Population in the estate | 2121 |
|--------------------------|------|
| Total                    | 331  |
| Sub-Staff                | 40   |
| Staff                    | 7    |
| Permanent Workers        | 284  |