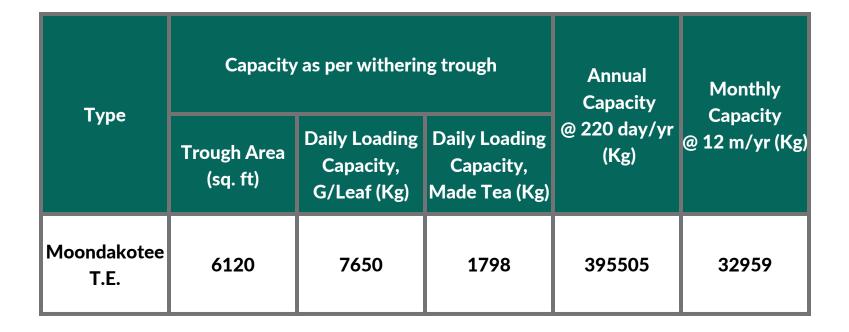

# Tea Production Capacity

|  | _    | Capacity as per withering trough |           | Annual<br>Capacity                          | Monthly |                            |
|--|------|----------------------------------|-----------|---------------------------------------------|---------|----------------------------|
|  | Туре | Trough Area<br>(sq. ft)          | Capacity, | Daily Loading<br>Capacity,<br>Made Tea (Kg) | (Kg)    | Capacity<br>@ 12 m/yr (Kg) |
|  | -    | -                                | -         | -                                           | -       | -                          |