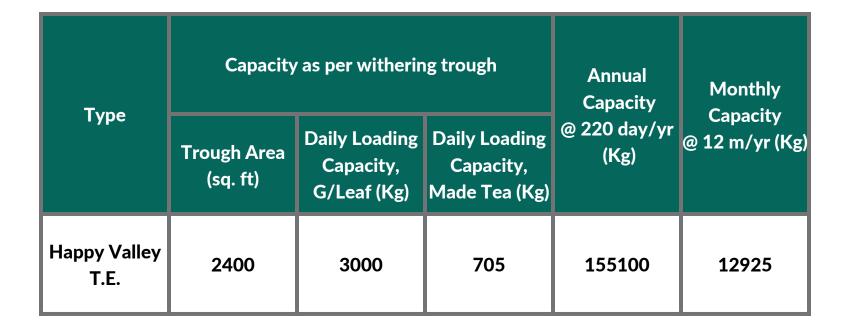

|



## Maps and Q Routes.....



| Destination                | Distance (km) |
|----------------------------|---------------|
| Mall Market                | 2.00          |
| Darjeeling Taxi Stand      | 1.50          |
| Darjeeling District Court  | 0.80          |
| Darjeeling Railway Station | 2.30          |
| Ghum Station               | 7.80          |
| Kurseong                   | 30.00         |
| Siliguri                   | 62.00         |
| Bagdogra Airport           | 65.00         |







Grant Area
Area Under Tea
Plantation

435.63 Acres

**303.37 Acres** 

# Tea Production Capacity













### **Q Land & Tea Bush Details**

| Ownership Type of Land                             | Renewable Leasehold Land                                                                                                                  |
|----------------------------------------------------|-------------------------------------------------------------------------------------------------------------------------------------------|
| Permissible usage of land                          | Tea Garden and Tea Tourism                                                                                                                |
| Average annual rainfall                            | 2812 mm