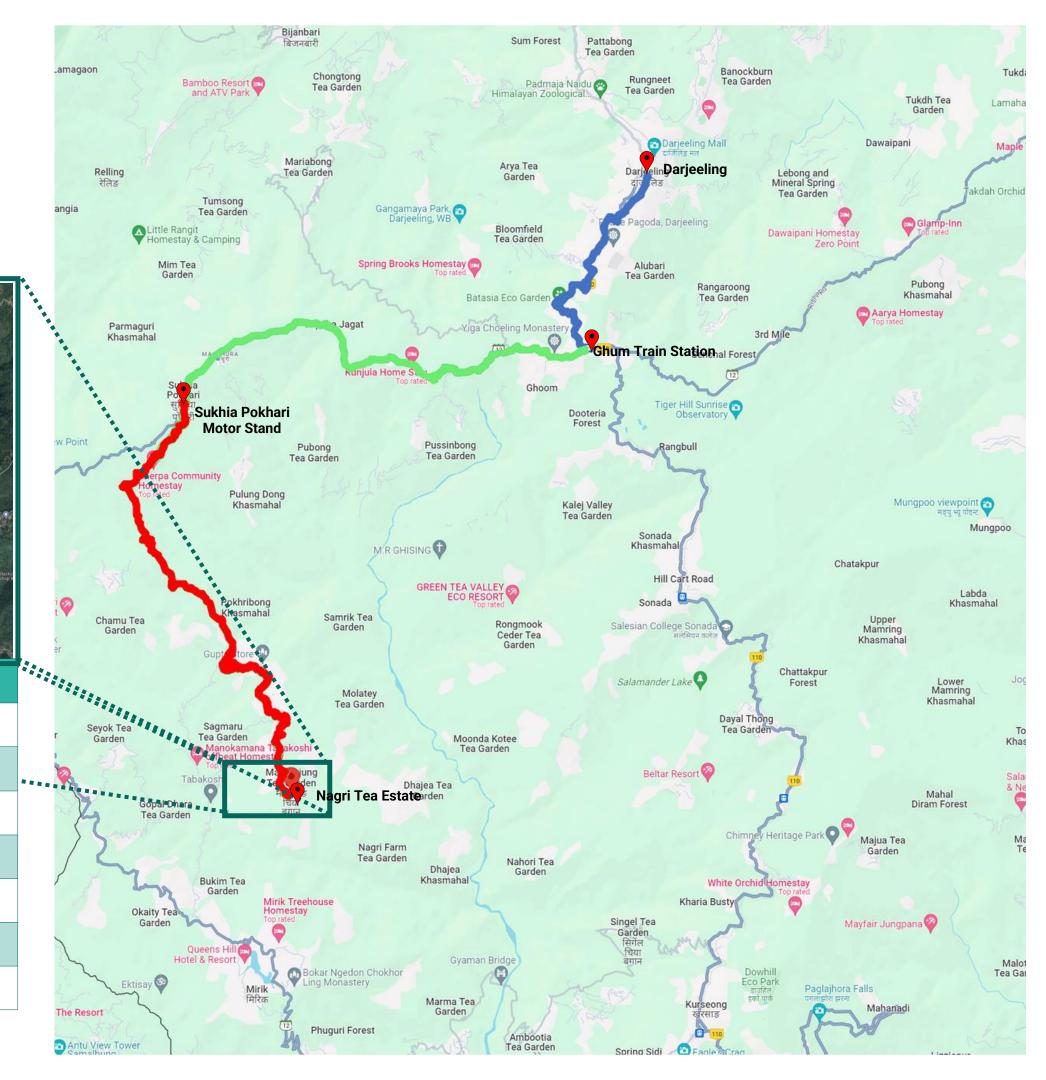

# **Nagri**

- The property is located along Nagri Farm Tea garden Road at Mouza Magarjung & Changtong, 35 km from Darjeeling and 32 km from Kurseong, under Sukhiapokhri Gram Panchayet & Bijanbari-Pulbazar Gram Panchayet.
- The immediate surroundings of the subject property are mainly comprised of scattered residential clusters, tea gardens, forest areas, and vacant land. Residential development is in the form of self-constructed independent houses.

## Maps and Q Routes

| Destination                | Distance (km) |
|----------------------------|---------------|
| Darjeeling                 | 35.00         |
| Ghoom                      | 28.50         |
| Sukhia Pokhari Motor Stand | 16.80         |
| Nagri Post Office          | 3.50          |
| Kurseong                   | 32.00         |
| Siliguri                   | 59.00         |
| Bagdogra airport           | 63.00         |