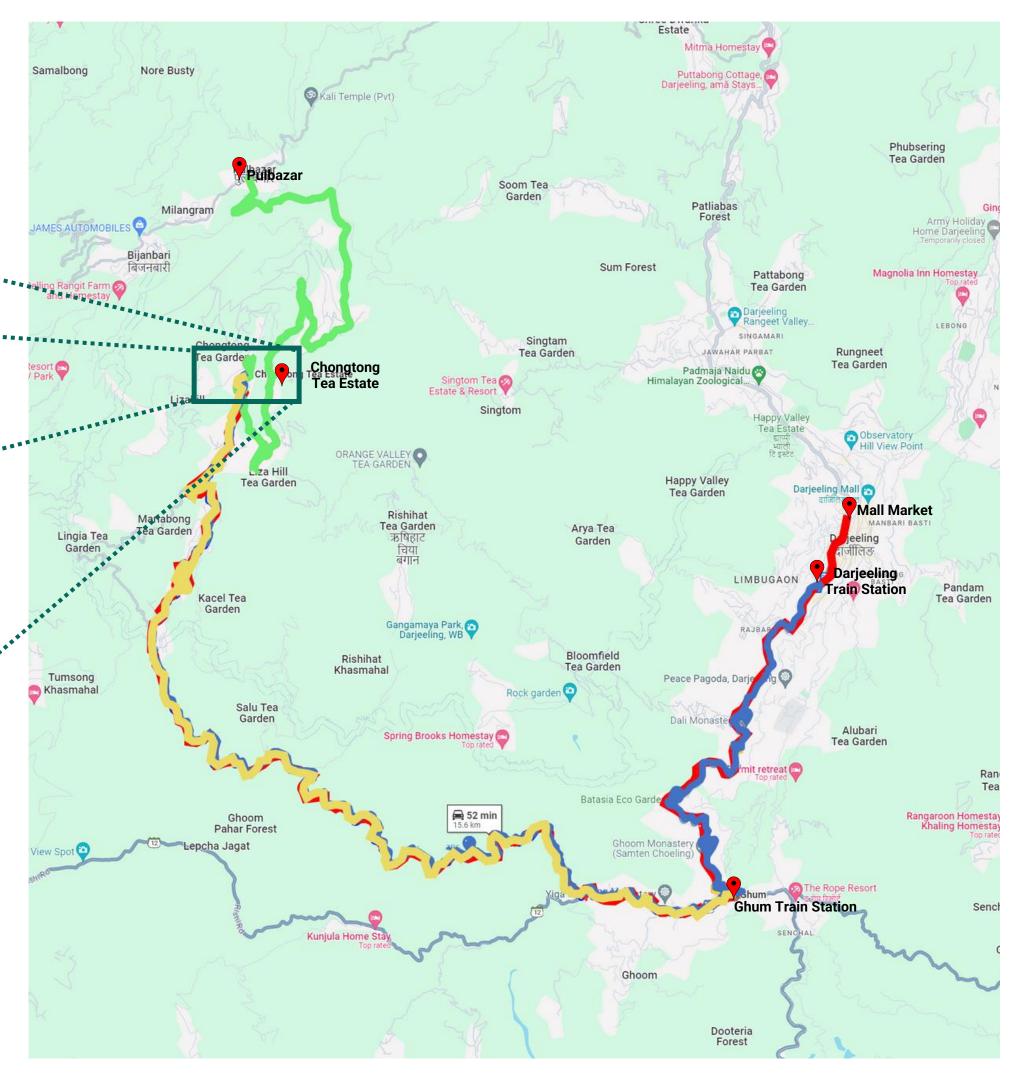

### Maps and Q Routes

| <b>Destination</b>         | Distance (km) |
|----------------------------|---------------|
| Pulbazar                   | 4.50          |
| Darjeeling Taxi Stand      | 14.50         |
| Darjeeling District Court  | 15.80         |
| Darjeeling Railway Station | 14.00         |
| Ghum Station               | 13.00         |
| Kurseong                   | 30.00         |
| Siliguri                   | 61.00         |
| Bagdogra Airport           | 64.00         |