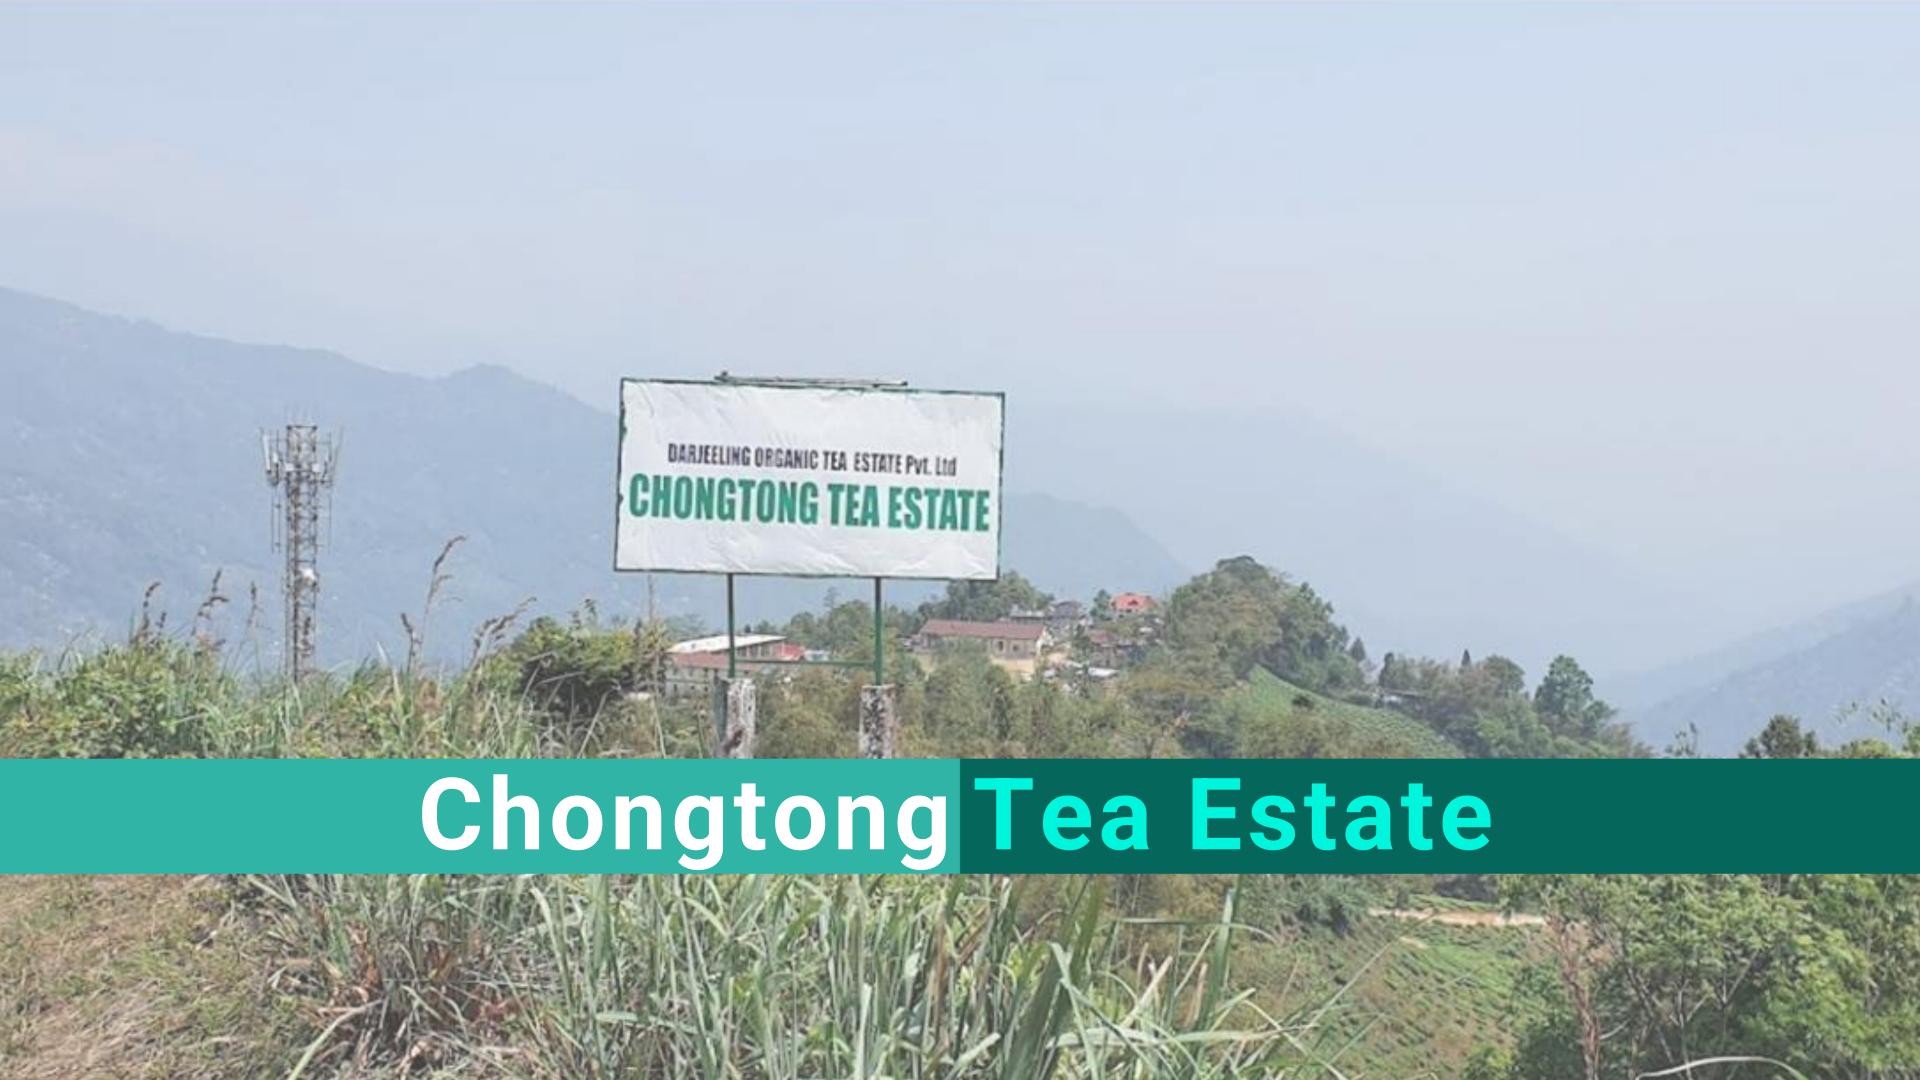

Chongtong Tea Estate Liza Hill Tea Garder Property Arya Tea Tea Garde Darjeeling LIMBUGAO Chongtong

- The property is located along Pulbazaar-Jorethang Road/Ghoom-Bijanbari Road at Mouza - Chongtong Tea Estate, 16 km from Darjeeling Railway Station and 13 km from Ghum Railway Station. The property is located adjacent to Bijanbari, one of the major developed nodes in the region.
- The immediate surroundings of the properties are mainly comprised of tea gardens, vacant land, forest area, and scattered residential development, dotted with residential developments, hotel premises, institutional developments, and roadside retail activities.

  Residential developments are mostly low-rise apartments and self-constructed houses.

| Geoposition                    | Latitude - 27°03'43.9" N<br>Longitude - 88°12'21.4" E |
|--------------------------------|-------------------------------------------------------|
| Approach road                  | Pulbazaar-Jorethang Road/<br>Ghoom-Bijanbari Road     |
| Average altitude               | 3717 ft                                               |
| Established                    | 1869                                                  |
| Garden age                     | 152 Years                                             |
| Conversion into organic garden | 2007                                                  |
| Date of purchase by DOTEPL     | 2009                                                  |
| Tea Board registration number  | 2313                                                  |