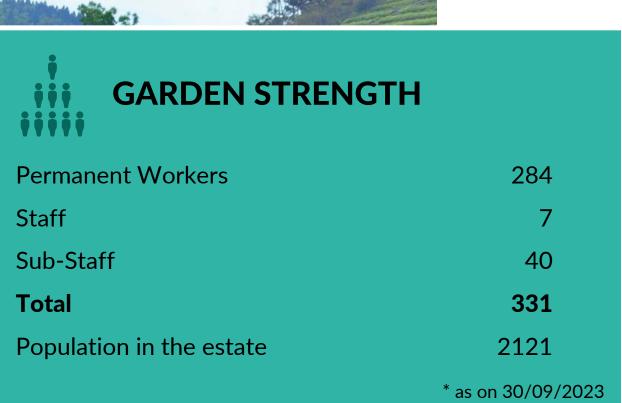

#### **GARDEN STRENGTH**

| Population in the estate | 2121 |
|--------------------------|------|
| Total                    | 331  |
| Sub-Staff                | 40   |
| Staff                    | 7    |
| Permanent Workers        | 284  |