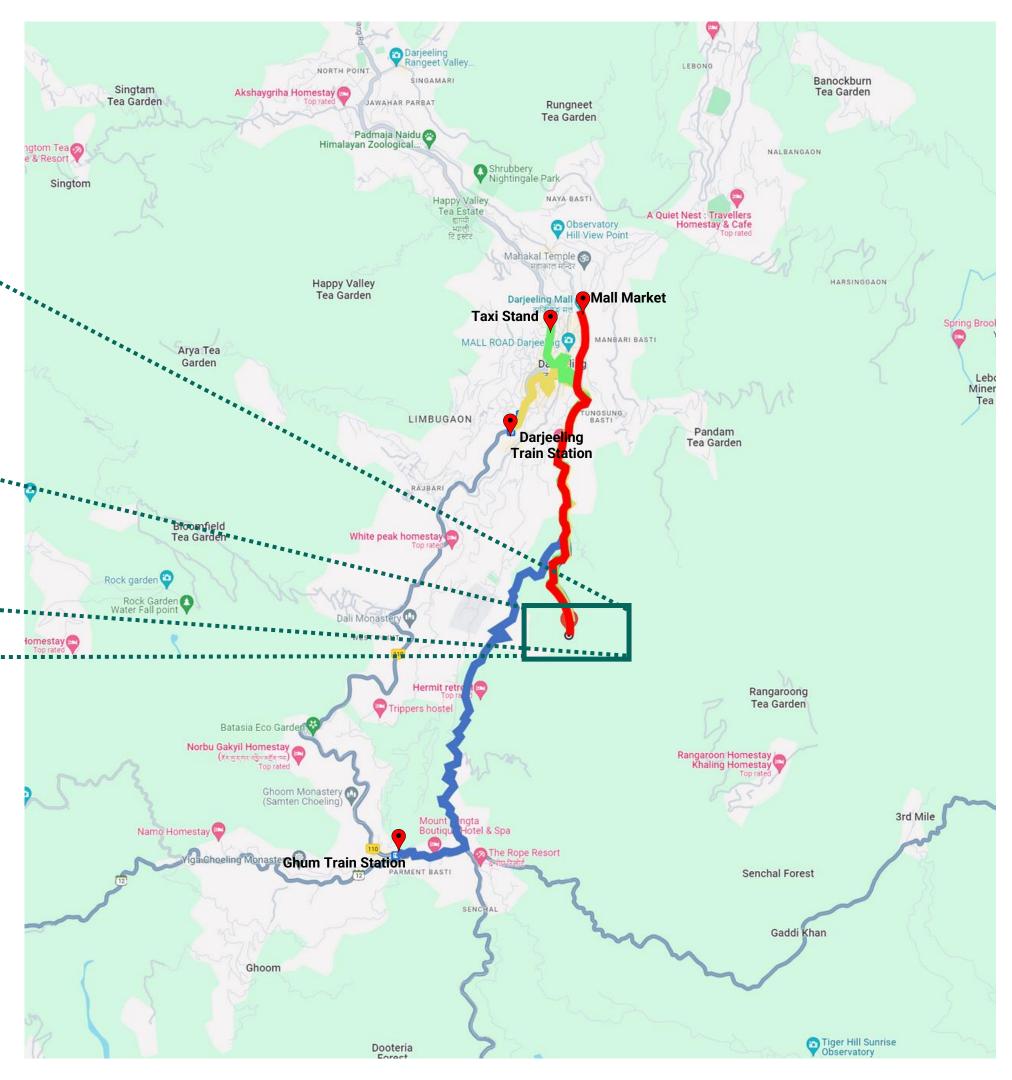

### Maps and Q Routes

| Destination                | Distance (km) |
|----------------------------|---------------|
| Mall Market                | 3.00          |
| Darjeeling Taxi Stand      | 2.50          |
| Darjeeling District Court  | 4.80          |
| Darjeeling Railway Station | 3.70          |
| Ghum Station               | 2.80          |
| Kurseong                   | 29.00         |
| Siliguri                   | 60.00         |
| Bagdogra Airport           | 63.00         |