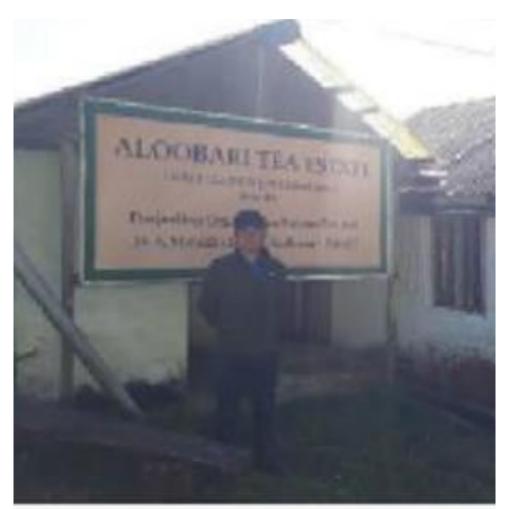

Property Tea Garde Darjeeling Khasmahal Aloobari Tea Estate Rangaroong Tea Garden Aloobari Senchal Forest

- The property was the first tea garden in Darjeeling.
- Located along Tenzing Norgay Road at Mouza-Sadar (Alubari) & Jorebunglow, 1 km from Phulbari, one of Darjeeling lower town's market areas, near Alubari Basti. The subject micro-market is considered to be a major commercial mixed-use zone.
- The immediate surroundings of the properties are mainly comprised of commercial development with mostly Grade-B multi-tenanted mixed used buildings. Apart from these, the surroundings are dotted with residential developments, hotel premises, and institutional developments, with roadside retail activities along major transport corridors.

| Geoposition                    | Latitude - 27°05'2.8" N<br>Longitude - 88°26'28.5" E |
|--------------------------------|------------------------------------------------------|
| Approach road                  | Tenzing Norgay road                                  |
| Average altitude               | 6562 feet                                            |
| Established                    | 1840                                                 |
| Garden age                     | 182 Years                                            |
| Conversion into organic garden | 2012                                                 |
| Date of purchase by DOTEPL     | 12-09-2011                                           |
| Tea Board registration number  | 217                                                  |