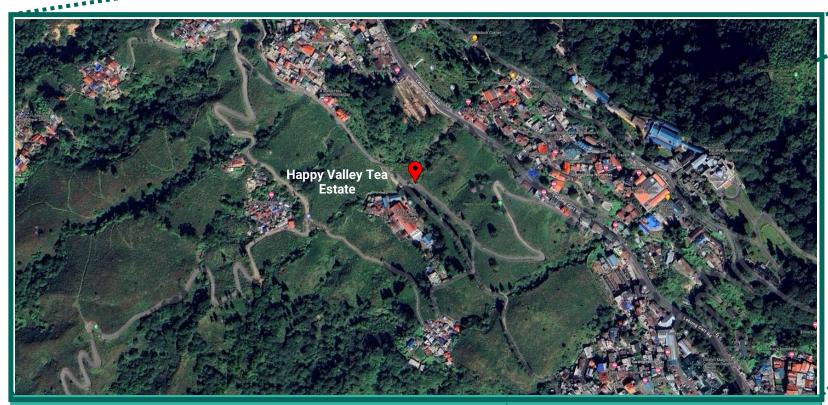

### Happy Valley

- Only tea garden in Darjeeling town.
- One of the major commercial mixed-use zones of Darjeeling, it is located at the end of a downhill road 3km from Chowk Bazaar, the main market area of Darjeeling lower town.
- The immediate surroundings are mainly comprised of commercial development having mostly Grade-B multi-tenanted mixed-used buildings. Also present are residential developments, hotel premises, and institutional developments, along with roadside retail activities along major transport corridors.

| Geoposition                    | Latitude - 27°03' 2.9" N<br>Longitude - 88°15' 29.4" E |
|--------------------------------|--------------------------------------------------------|
| Approach road                  | Labong Cart Road                                       |
| Average altitude               | 6890 ft                                                |
| Established                    | 1854                                                   |
| Garden age                     | 167 Years                                              |
| Conversion into organic garden | 2007                                                   |
| Date of purchase by DOTEPL     | 2009                                                   |
| Tea Board registration number  | 100                                                    |