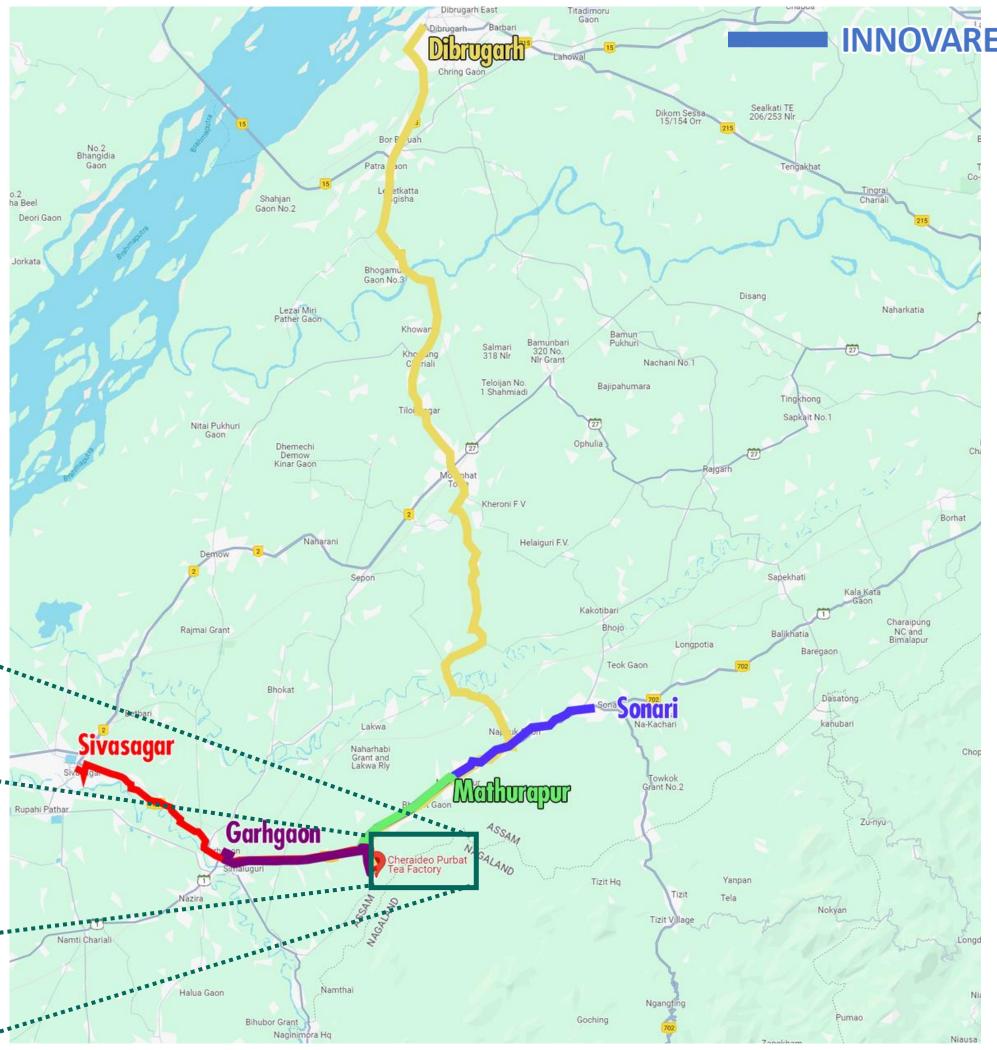

### Arunachal **Pradesh** Sikkim Bhutan Property Darjeeling **Cheraideo Purbat Assam** Nagaland Meghalaya Myanmar Cheraideo **Bangladesh Purbat**

- A 112-year-old property, located near the Assam-Nagaland border along Dhodar Ali Road, at Mouza-Dhupabor
- 7 km from Mathurapur, the main market area of Garhgaon Town
- Immediate surroundings are mainly comprised of scattered residential clusters, tea gardens, forest areas, vacant land, and roadside retailing activity along a major transport corridor. Residential development is in the form of self-constructed independent houses

| Geoposition                    | Latitude - 26°54'54" N<br>Longitude - 94°51'33" E |  |
|--------------------------------|---------------------------------------------------|--|
| Approach road                  | Bogori Guri Road                                  |  |
| Average altitude               | 361 ft                                            |  |
| Established                    | 1910                                              |  |
| Garden age                     | 112 Years                                         |  |
| Conversion into organic garden | 2018                                              |  |
| Date of purchase by DOTEPL     | 14-08-2015                                        |  |
| Tea Board registration number  | 2571                                              |  |
| <u> </u>                       | <u>.                                      </u>    |  |

### Maps and Q Routes

| Destination | Distance (km) |
|-------------|---------------|
| Garhgaon    | 12.00         |
| Mathurapur  | 10.00         |
| Sonari      | 26.00         |
| Dibrugarh   | 85.00         |
| Sivasagar   | 26.00         |