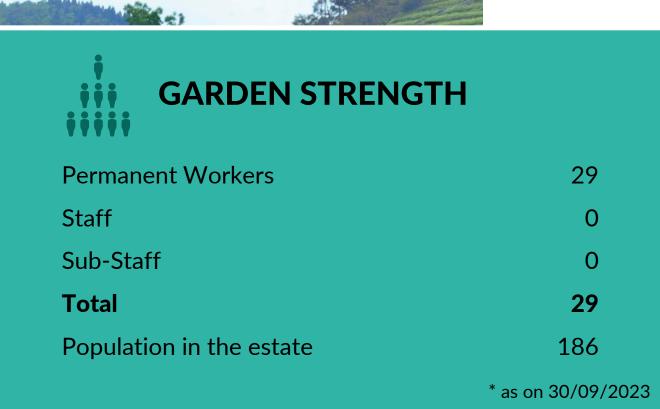

### Darjeeling Property Ambootia Tea Estate Kurseong Ambootia Siliguri

- The property is located along Pankhabari Road at Mouza Ambootia, 7 km from Kurseong Railway Station. The Balasan river passes through its western periphery. The estate has motorable internal roads. The immediate surroundings of the property are mainly comprised of scattered residential clusters, tea gardens, forest areas, and vacant land. Residential development is in the form of self-constructed independent houses.
- Ambootia Tea Estate is a flagship garden, considered a recognized tea estate in Darjeeling by the Tea Board of India, and is benchmarked as a Model Organic Tea Farm.

| Geoposition                    | Latitude - 26°52'36.4"N<br>Longitude - 88°15' 08.2"E |
|--------------------------------|------------------------------------------------------|
| Approach road                  | Pankhabari Road                                      |
| Average altitude               | 3,019 feet                                           |
| Established                    | 1861                                                 |
| Garden age                     | 160 Years                                            |
| Conversion into organic garden | 1996                                                 |
| Date of purchase by DOTEPL     | Dec,2009                                             |
| Tea Board registration number  | 2292                                                 |
|                                |                                                      |