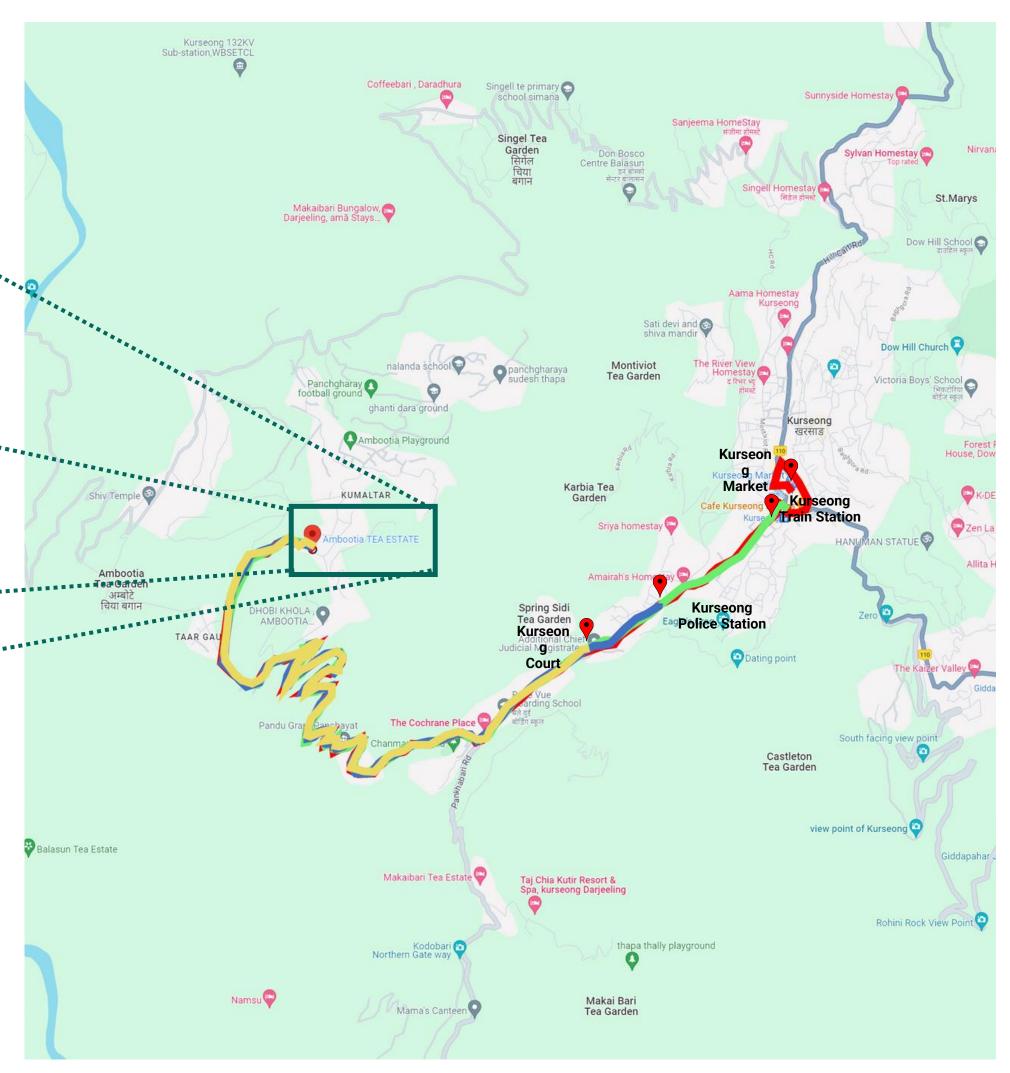

### Darjeeling Property Ambootia Tea Estate Kurseong Ambootia Siliguri

- The property is located along Pankhabari Road at Mouza Ambootia, 7 km from Kurseong Railway Station. The Balasan river passes through its western periphery. The estate has motorable internal roads. The immediate surroundings of the property are mainly comprised of scattered residential clusters, tea gardens, forest areas, and vacant land. Residential development is in the form of self-constructed independent houses.
- Ambootia Tea Estate is a flagship garden, considered a recognized tea estate in Darjeeling by the Tea Board of India, and is benchmarked as a Model Organic Tea Farm.

### Maps and Q Routes

| <b>Destination</b>             | Distance (km) |
|--------------------------------|---------------|
| Kurseong Railway Station       | 7.00          |
| Kurseong Market                | 7.50          |
| Kurseong Police Station        | 6.20          |
| Kurseong Court                 | 5.70          |
| Gyaman Bridge (Balasan Bridge) | 5.00          |
| Darjeeling Railway Station     | 37.00         |
| Ghum Station                   | 31.00         |
| Siliguri                       | 33.00         |

- The property is located along Monteviet Road which is connected with Hill Cart Road, 1.8 km from Kurseong Railway Station and 1.3 km from Kurseong Market. This micro-market is considered one of Kurseong's major commercial mixed-use zones.
- The immediate surroundings of the subject properties are mainly comprised of commercial development with mostly Grade-B multi-tenanted mixed used buildings. Apart from these, the surroundings are dotted with residential developments, hotel premises, institutional developments, and roadside retail activities along major transport corridors.

### Maps and Q Routes

| <b>Destination</b>         | Distance (km) |
|----------------------------|---------------|
| Kurseong Market            | 1.30          |
| Kurseong Railway Station   | 1.80          |
| Ghum Railway Station       | 24.00         |
| Kurseong Court             | 2.80          |
| Kurseong Police Station    | 2.30          |
| Sonada                     | 14.50         |
| Darjeeling Railway Station | 30.00         |
| Siliguri                   | 31.00         |
| Bagdogra Airport           | 37.00         |