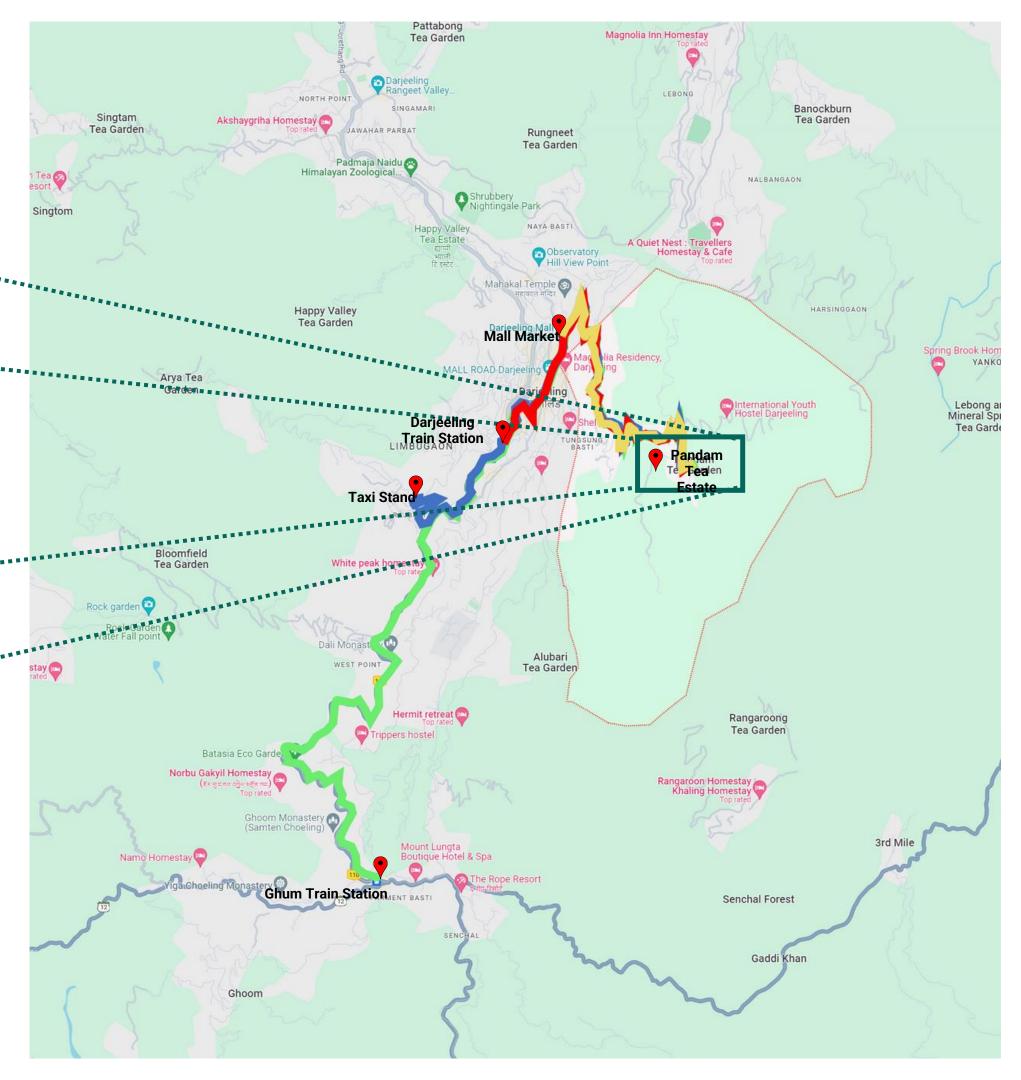

### Maps and Q Routes

| Destination                | Distance (km) |
|----------------------------|---------------|
| Mall Market                | 3.00          |
| Darjeeling Taxi Stand      | 2.50          |
| Darjeeling District Court  | 4.80          |
| Darjeeling Railway Station | 3.70          |
| Ghum Station               | 2.80          |
| Kurseong                   | 29.00         |
| Siliguri                   | 60.00         |
| Bagdogra Airport           | 63.00         |