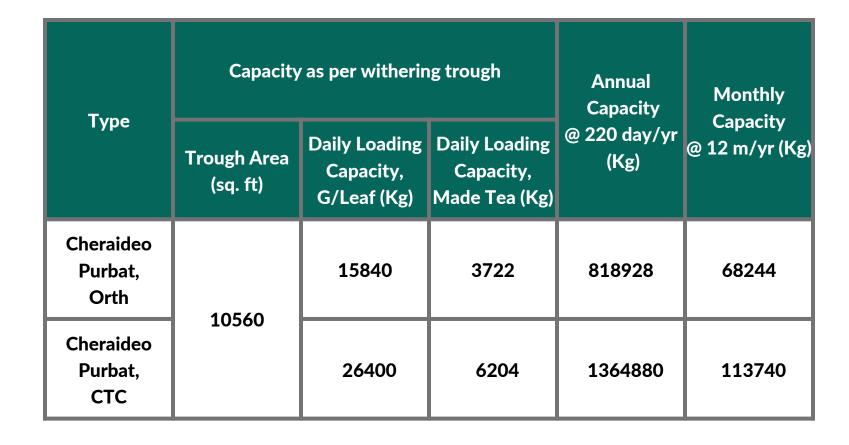

# Tea Production Capacity

### **Q Land & Tea Bush Details**

| Ownership Type of Land                             | Freehold Land                                                                                                                             |
|----------------------------------------------------|-------------------------------------------------------------------------------------------------------------------------------------------|
| Permissible usage of land                          | Tea Garden and Tea Tourism                                                                                                                |
| Average annual rainfall                            | 2244 MM                                                                                                                                   |
| Average actual annual production for last 10 years | 523213 kg/year                                                                                                                            |
| Plant and Machinery                                | The technology for the tea manufacturing unit is traditional and proven over the years. All machinery is well maintained and operational. |