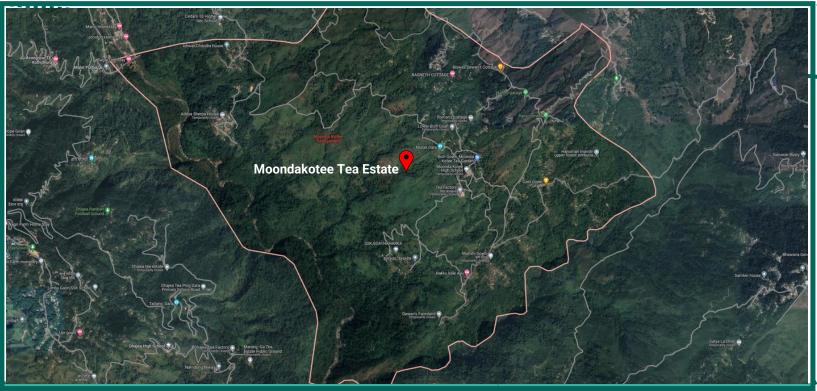

### Darjeeling Ghoom Property Kalej Valley Tea Garden Moondakotee **Tea Estate** Moondake Team

- The property is located along Sonada Road at Mouza Moonda Kotee, 7 km from Sonada town, one of the major junctions between Kurseong and Darjeeling.
- The immediate surroundings of the subject property are mainly comprised of scattered residential clusters, tea gardens, forest areas, and vacant land. Residential development is in the form of self-constructed independent houses.

| Geoposition                    | Latitude - 26°55'46.0" N<br>Longitude - 88°14'28.5" E |
|--------------------------------|-------------------------------------------------------|
| Approach road                  | Sonada Road                                           |
| Average altitude               | 3396 ft                                               |
| Established                    | 1862                                                  |
| Garden age                     | 159 Years                                             |
| Conversion into organic garden | 2007                                                  |
| Date of purchase by DOTEPL     | 2009                                                  |
| Tea Board registration number  | 2317                                                  |