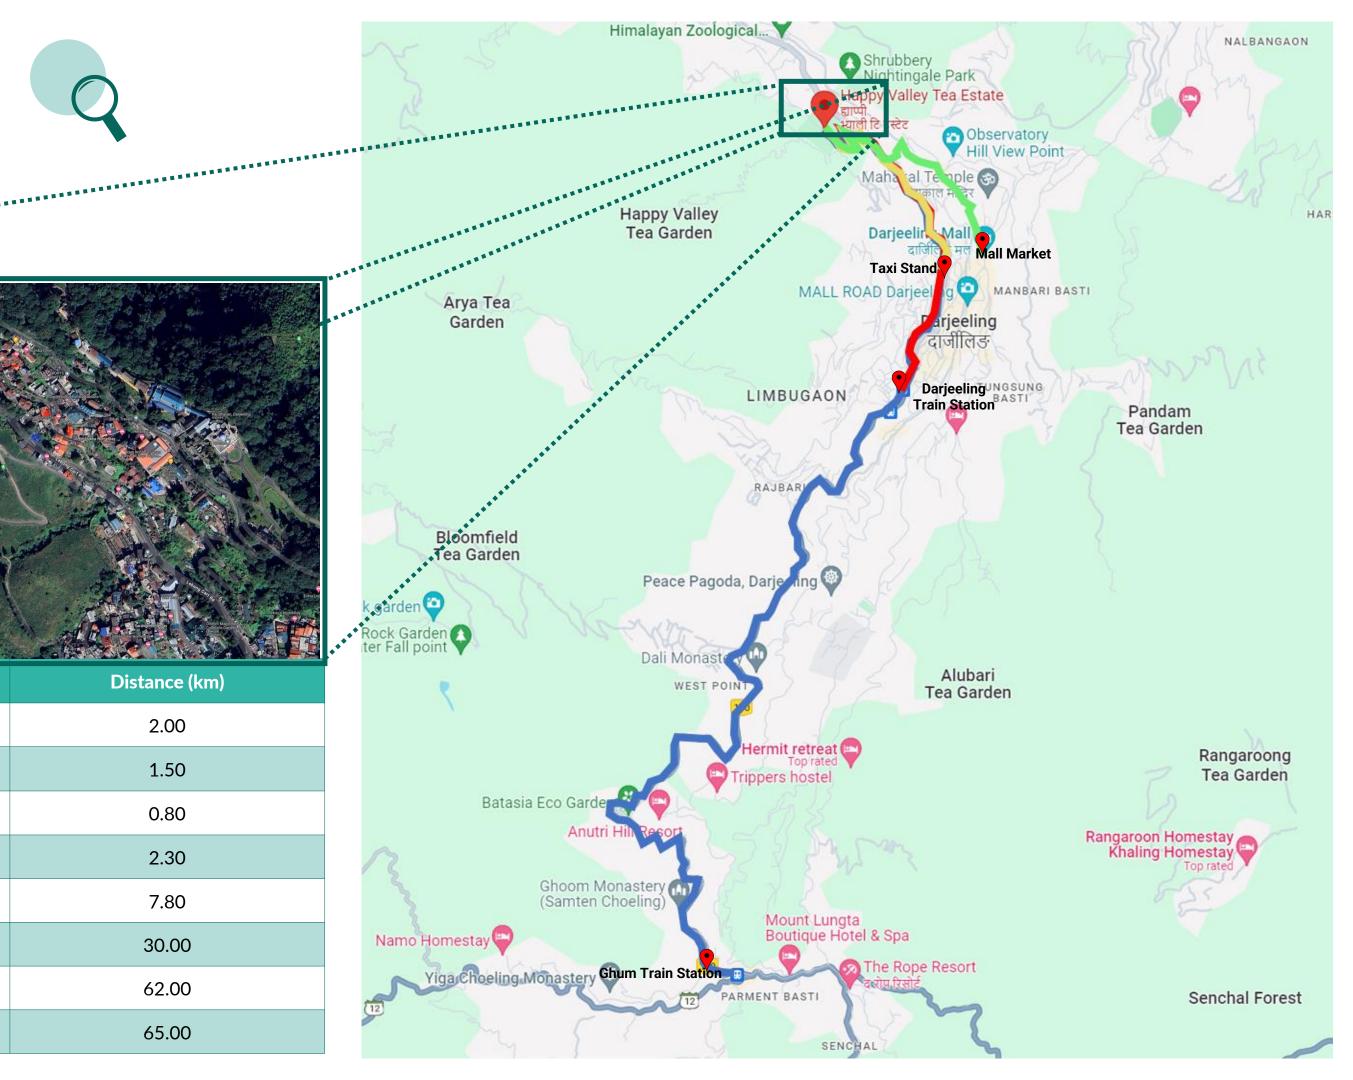

## Maps and Q Routes.....

| Destination                | Distance (km) |
|----------------------------|---------------|
| Mall Market                | 2.00          |
| Darjeeling Taxi Stand      | 1.50          |
| Darjeeling District Court  | 0.80          |
| Darjeeling Railway Station | 2.30          |
| Ghum Station               | 7.80          |
| Kurseong                   | 30.00         |
| Siliguri                   | 62.00         |
| Bagdogra Airport           | 65.00         |