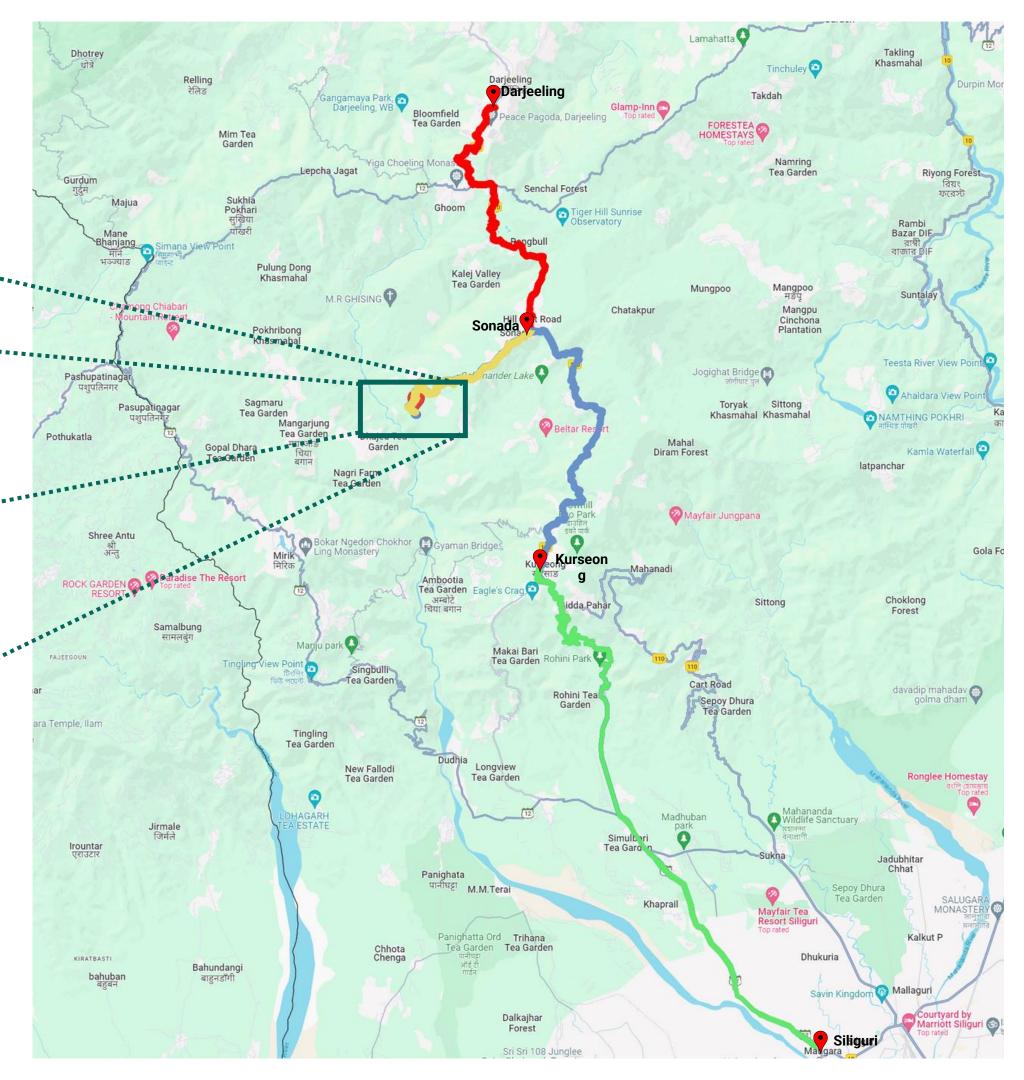

### Darjeeling Ghoom Property Kalej Valley Tea Garden Moondakotee **Tea Estate** Moondake Team

- The property is located along Sonada Road at Mouza Moonda Kotee, 7 km from Sonada town, one of the major junctions between Kurseong and Darjeeling.
- The immediate surroundings of the subject property are mainly comprised of scattered residential clusters, tea gardens, forest areas, and vacant land. Residential development is in the form of self-constructed independent houses.

### Maps and Q Routes

| Destination      | Distance (km) |
|------------------|---------------|
| Darjeeling       | 24.00         |
| Ghoom            | 20.50         |
| Sonada           | 12.80         |
| Kurseong         | 27.00         |
| Siliguri         | 57.00         |
| Bagdogra airport | 61.00         |