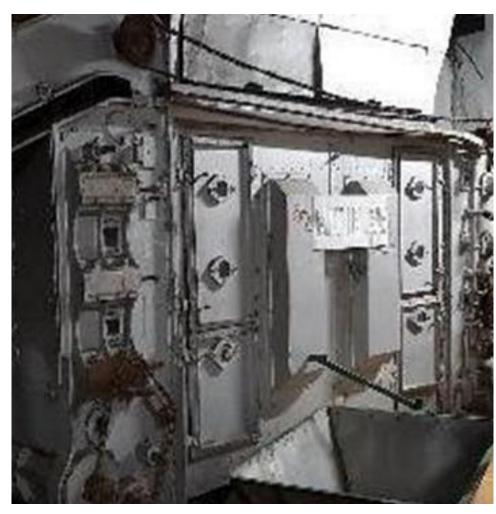

Tea Plantation          | 324.36       |
| Conservation Area (Forest & Jhora) | 428.10       |
| Total Infrastructure Area          | 36.18        |
| Other Crop & Fallow Area           | 153.80       |

| Time        | Capacity as per withering trough |           | Annual<br>Capacity                          | Monthly |                            |
|-------------|----------------------------------|-----------|---------------------------------------------|---------|----------------------------|
| Type        | Trough Area<br>(sq. ft)          | Capacity, | Daily Loading<br>Capacity,<br>Made Tea (Kg) | (Kg)    | Capacity<br>@ 12 m/yr (Kg) |
| Pandam T.E. | 3792                             | 4740      | 1114                                        | 245058  | 20422                      |











| Ownership Type of Land                             | Renewable Leasehold Land                                                                                                                  |
|----------------------------------------------------|-------------------------------------------------------------------------------------------------------------------------------------------|
| Permissible usage of land                          | Tea Garden and Tea Tourism                                                                                                                |
| Average annual rainfall                            | 2812 mm                                                                                                                                   |
| Average ac