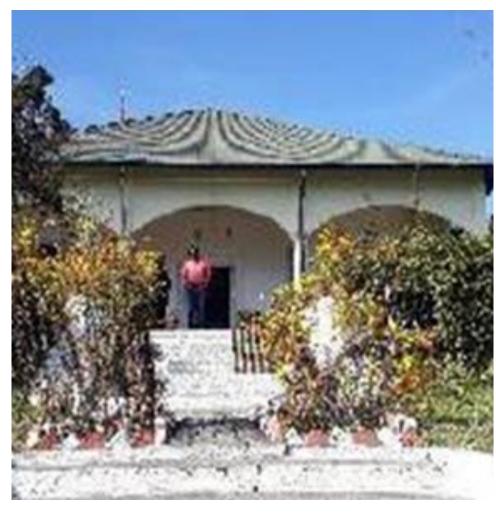

### Darjeeling Property Ambootia Tea Estate Kurseong Ambootia Siliguri

- The property is located along Pankhabari Road at Mouza Ambootia, 7 km from Kurseong Railway Station. The Balasan river passes through its western periphery. The estate has motorable internal roads. The immediate surroundings of the property are mainly comprised of scattered residential clusters, tea gardens, forest areas, and vacant land. Residential development is in the form of self-constructed independent houses.
- Ambootia Tea Estate is a flagship garden, considered a recognized tea estate in Darjeeling by the Tea Board of India, and is benchmarked as a Model Organic Tea Farm.