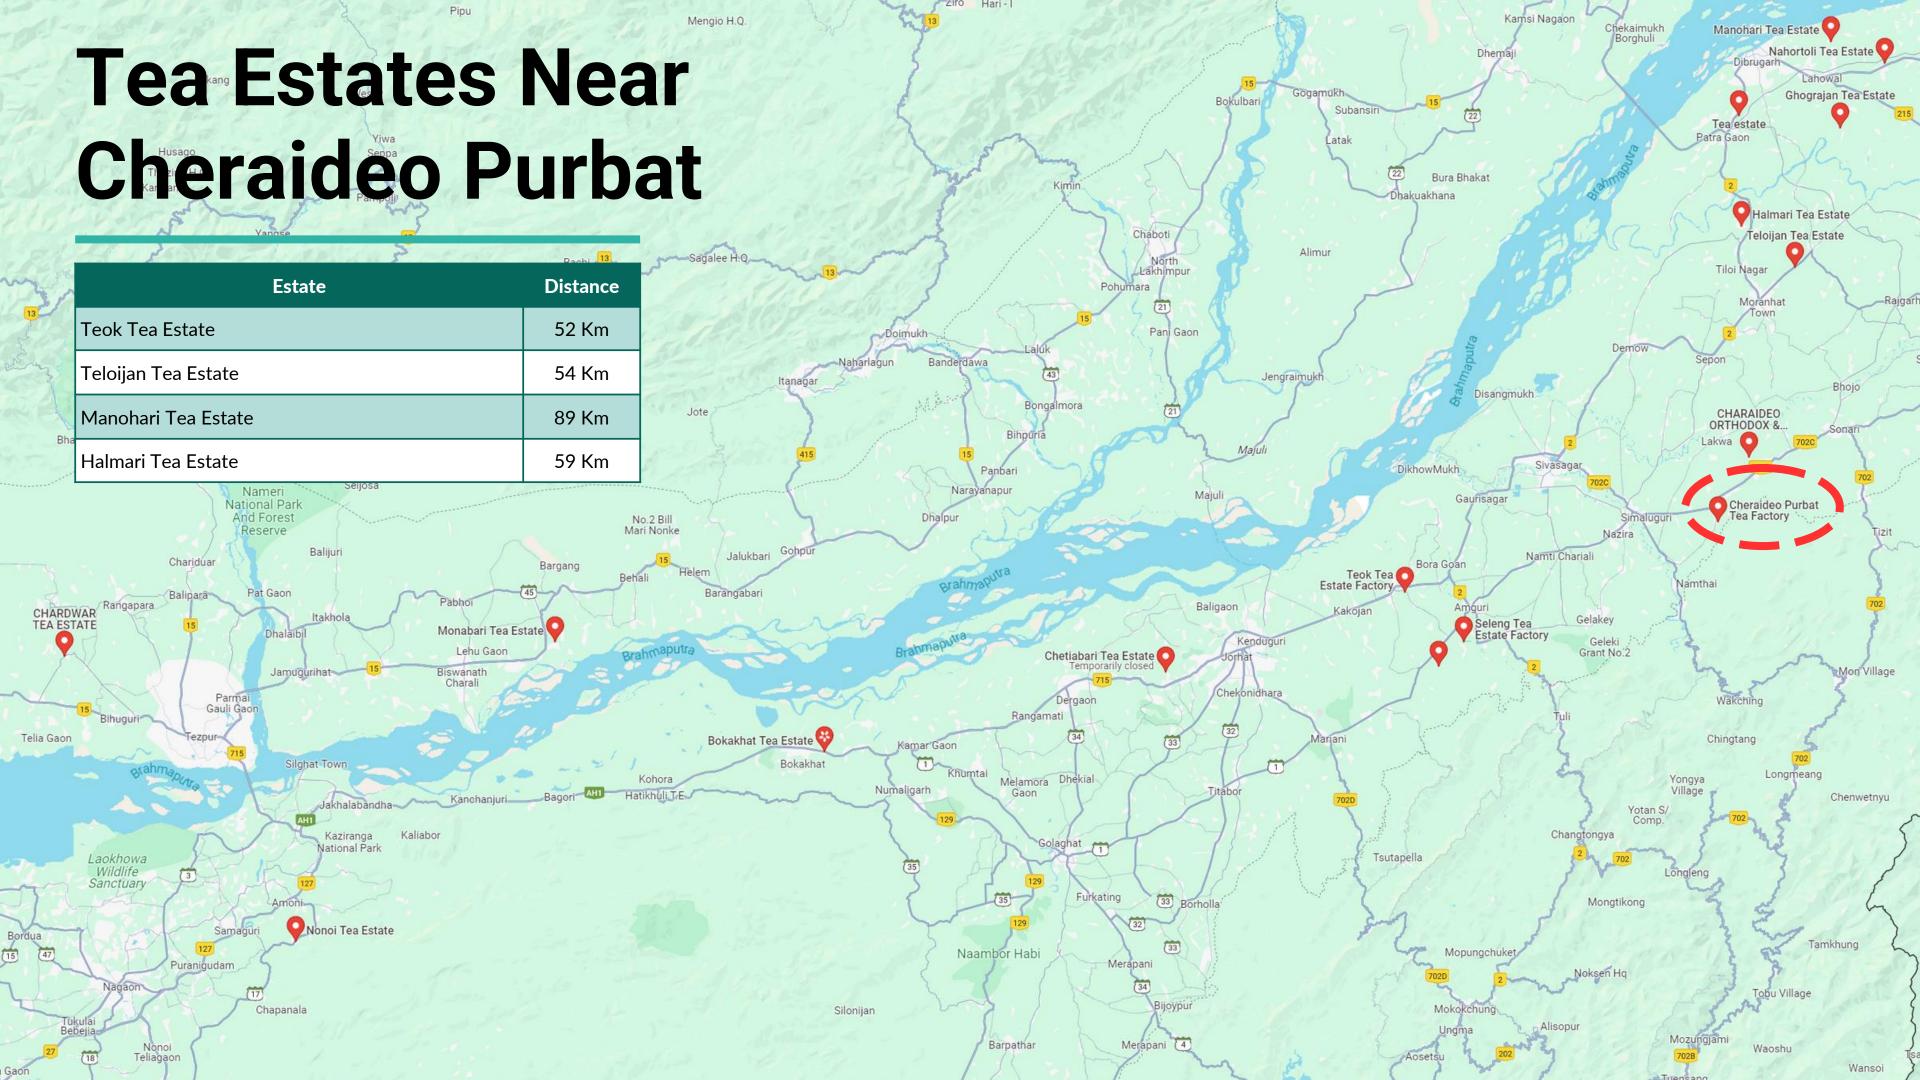

### Maps and Q Routes

| Destination | Distance (km) |
|-------------|---------------|
| Garhgaon    | 12.00         |
| Mathurapur  | 10.00         |
| Sonari      | 26.00         |
| Dibrugarh   | 85.00         |
| Sivasagar   | 26.00         |