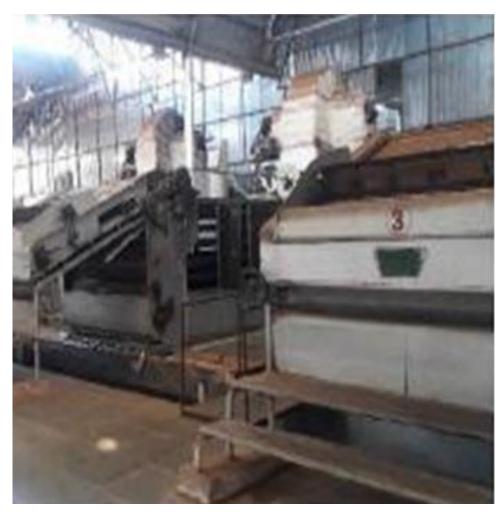

| 112 Years                                         |  |
| Conversion into organic garden | 2018                                              |  |
| Date of purchase by DOTEPL     | 14-08-2015                                        |  |
| Tea Board registration number  | 2571                                              |  |
| <u> </u>                       | <u>.                                      </u>    |  |



### Maps and Q Routes

| Destination | Distance (km) |
|-------------|---------------|
| Garhgaon    | 12.00         |
| Mathurapur  | 10.00         |
| Sonari      | 26.00         |
| Dibrugarh   | 85.00         |
| Sivasagar   | 26.00         |









**Grant Area** 

**Area Under Tea Plantation** 

**2208.2 Acres** 

1428.9 Acres

# Tea Production Capacity











### **Q Land & Tea Bush Details**

| Ownership Type of Land                             | Freehold Land                                                                                                                             |
|----------------------------------------------------|-------------------------------------------------------------------------------------------------------------------------------------------|
| Permissible usage of land                          | Tea Garden and Tea Tourism                                                                                                                |
| Average annual rainfall                            | 2244 MM