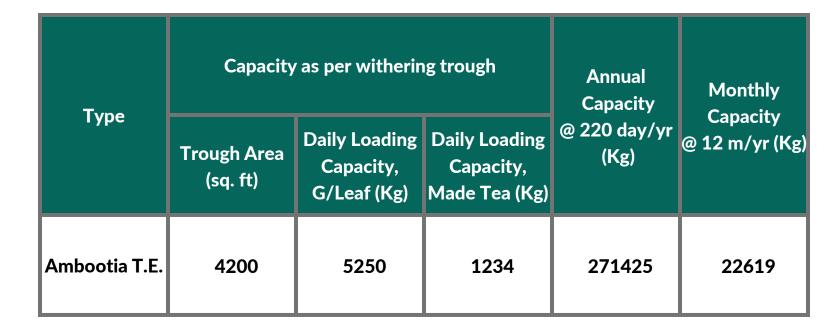

# Tea Production Capacity

|  | _    | Capacity as per withering trough |           | Annual<br>Capacity                          | Monthly |                            |
|--|------|----------------------------------|-----------|---------------------------------------------|---------|----------------------------|
|  | Туре | Trough Area<br>(sq. ft)          | Capacity, | Daily Loading<br>Capacity,<br>Made Tea (Kg) | (Kg)    | Capacity<br>@ 12 m/yr (Kg) |
|  | -    | -                                | -         | -                                           | -       | -                          |