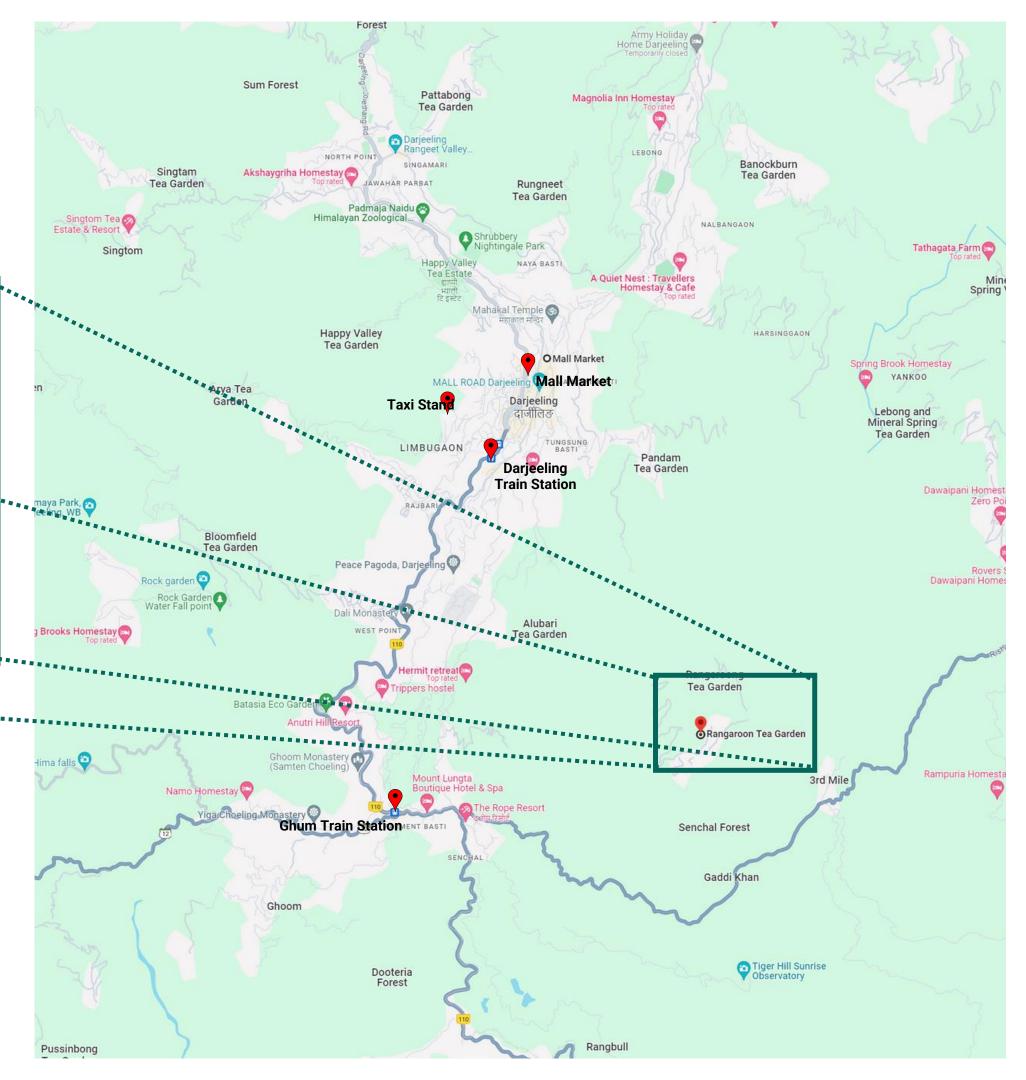

### Maps and Q Routes

| Destination                | Distance (km) |
|----------------------------|---------------|
| Mall Market                | 3.00          |
| Darjeeling Taxi Stand      | 2.50          |
| Darjeeling District Court  | 4.80          |
| Darjeeling Railway Station | 3.70          |
| Ghum Station               | 2.80          |
| Kurseong                   | 29.00         |
| Siliguri                   | 60.00         |
| Bagdogra Airport           | 63.00         |